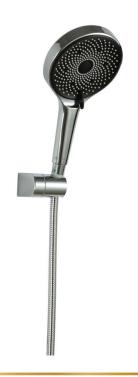

## || Hand Held

**GSS 3530-1 CP** ميرا سماعة شطاف اوتوماتيك وخرطوم كرومالوكس مضاد للالتفاف. Mera Hand-Held with Anti-twist Chromalux.

GS 3530-1 GP ميرا سماعة شطاف اوتوماتيك وخرطوم كروما لوكس مضاد للالتفاف – ذهب Mera Hand-Held with Anti-twist Chromalux - Gold.

**S** S 3530-1 EBP ميرا سماعة شطاف اوتوماتيك وخرطوم كروما لوكس مضاد للالتفاف – اسود (الكتروستاتيك) Mera Hand-Held with Anti-twist Chromalux - Black (Electrostatic).

GS 3531-2 CP ابيزا سماعة شطاف اوتوماتيك وخرطوم ستانلس ستيل IBeza Hand-Held with Stainless steel