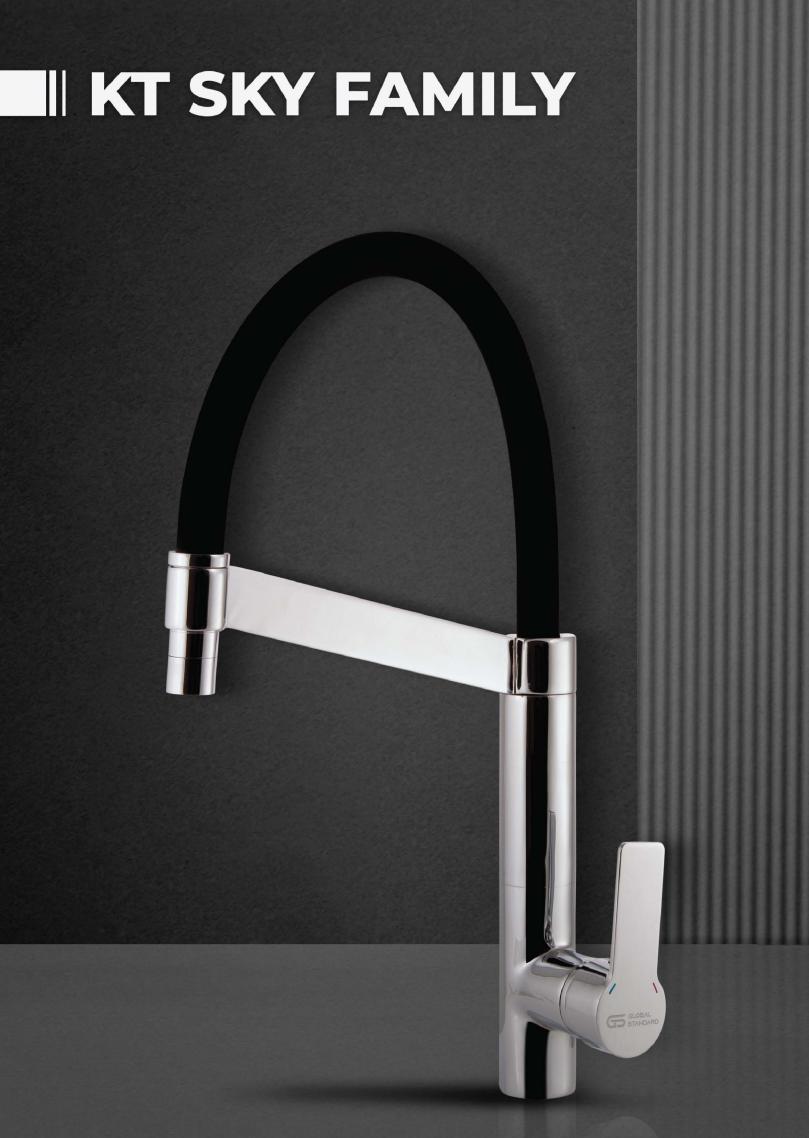

EBP

خلاط بانيو يحد واحده اسود (الكتروستاتيك) Single Lever Wall Mount Bath & Shower Mixer - Black (Electrostatic)



#### **5** L1083-ND-EBP

خــلاط حــوض متوســط الطــول يد واحدة بدون فيداج – اسود (الكتروستاتيك) Single Lever Semi-Long Basin Mixer Without Pop-up Waste Black (Electrostatic)



#### **5** L1084-ND-EBP

خــلاط حــوض طويــل يــد واحــده بدون فيداج – اسود (الكتروستاتيك) Single Lever Long Basin mixer without Pop-up waste Black (Electrostatic)



#### **5** L1085-ND-EBP

خــلاط حــوض يــد واحــدة قنطــرة ماسورة متحركة بدون الغيداج اسود (الكتروستاتيك) Single Lever Basin mixer With Swivel Tube Spout Without Push-up Waste Black (Electrostatic)



#### **5** L1089-EBP

خلاط دش ید واحدة رمما،،

اسود (الكتروستاتيك) Single Lever Wall-mount 100 mm **Shower Mixer** Black (Electrostatic)





#### **5** L1101-CP

خــلاط مطبــخ شــجرة بســماعة ۲نظام Single Lever Kitchen Mixer (2 Functions)











#### **5** L1102-CP

خلاط مطبخ شجرة بذراع متحرك مع خرطوم حر الحركة Single Lever Kitchen Mixer Swivel arm with free-moving hose











#### **S** L1103-CP

خلاط مطبخ شجرة بذراع متحرك مع خرطوم حر الحركة Single Lever Kitchen Mixer Swivel arm with free-moving hose











#### **5** L1104-CP

خلاط مطبخ شجرة بذراع متحرك مع خرطوم حر الحركة (٢ نظام) Single Lever Kitchen Mixer Swivel arm with free-moving hose (2 Functions)







# III VURA FAMILY





**5** L1050-ND-CP

خــلاط حــوض پــد واحـده بحون فيحاج

Single Lever Basin Mixer Without Push-up Waste



**55 L 1051-CP** 

خلاطبانيويىد واحده

Single Lever Wall Mount Bath & Shower Mixer



**5** L1052-CP

خـــلاط دش یـــد واحبده