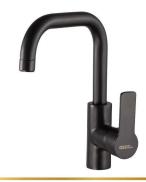

#### **55** L1077-CP

خلاط مطبخ شجرة قنطره ماسورة متحركة

Single Lever Kitchen Mixer With **Swivel Tube Spout** 