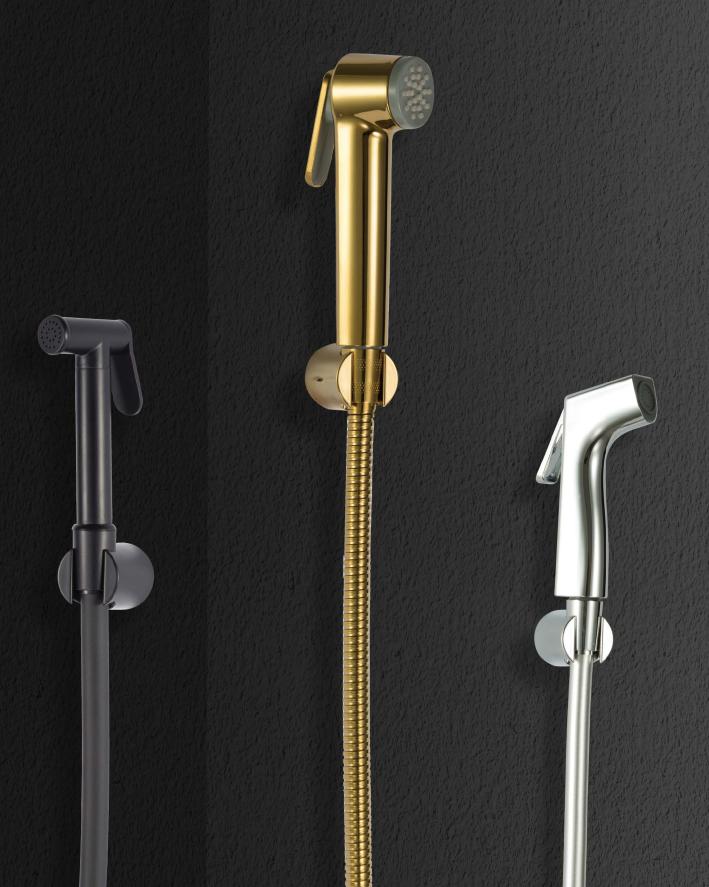

## || Hand Held

**GSS 3530-1 CP** ميرا سماعة شطاف اوتوماتيك وخرطوم كرومالوكس مضاد للالتفاف. Mera Hand-Held with Anti-twist Chromalux.

GS 3530-1 GP ميرا سماعة شطاف اوتوماتيك وخرطوم كروما لوكس مضاد للالتفاف – ذهب Mera Hand-Held with Anti-twist Chromalux - Gold.

**S** S 3530-1 EBP ميرا سماعة شطاف اوتوماتيك وخرطوم كروما لوكس مضاد للالتفاف – اسود (الكتروستاتيك) Mera Hand-Held with Anti-twist Chromalux - Black (Electrostatic).

GS 3531-2 CP ابيزا سماعة شطاف اوتوماتيك وخرطوم ستانلس ستيل IBeza Hand-Held with Stainless steel

GSS 3531-2 GP ابيزا سماعة شطاف اوتوماتيك وخرطوم ستانلس ستيل – ذهب IBeza Hand-Held with Stainless steel - Gold.

**S** S 3531-2 EBP ابيزا سماعة شطاف اوتوماتيك وخرطوم ستانلس ستيل – اسود (الكتروستاتيك) IBeza Hand-Held with Stainless steel- Black (Electrostatic).

**GSS 3532-1 CP** ميرال سماعة شطاف اوتوماتيك وخرطوم كرومالوكس مضاد للالتغاف Meral Hand-Held with Anti-twist Chromalux.

GSS 3532-1 GP ميرال سماعة شطاف اوتوماتيك وخرطوم كروما لوكس مضاد للالتفاف – ذهب Meral Hand-Held with Anti-twist Chromalux - Gold.

**S** S 3532-1 EBP ميرال سماعة شطاف اوتوماتيك وخرطوم كروما لوكس مضاد للالتفاف – اسود (الكتروستاتيك) Meral Hand-Held with

Anti-twist Chromalux - Black (Electrostatic).

**G5 V 3100-CP** 

ریفیرا محبس زاویة ۲/۱ \* ۲/۱ (قلب جلدة – قلب سيراميك)