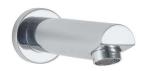

#### **G5** A 3280-CP

مخرج سـفلی ۲/۱ بوصــة نحــاس مسبك لخلاط بانيو ودش دفن ۳۲ مم – فلتر خارجی Brass Cast Bath Spout 1/2" inch Ø32 mm- Exposed Aerator

#### **G** A 3290-CP

إبيــزا مخــرج ســفلی ۲/۱ بوصـــة نحـاس لخـلاط بانيــو ودش دفن ۲۸ مم – فلتر خارجی Ibiza Brass Bath Spout ½" inch Ø28 mm-Exposed Aerator

#### **G5** A 3291-CP

میـرال مخـرج سـفلی۲/۱بوصـة نحــاس لخــلاط بانيــو ودش دفن– فلتر خارجی . Mera Brass Bath Spout 1/2" inch -Exposed Aerator

#### **G** A 3300-CP

مخـرج سـفلي مسـبك ۲۱۱ بوصــة دائـري نحــاس لخــلاط بانيــو و دش دفن بمحول يدويا – ٣٥ مم Brass Round Cast Bath Spout 1/2" inch with manually Diverter (low pressure operation) Ø35mm