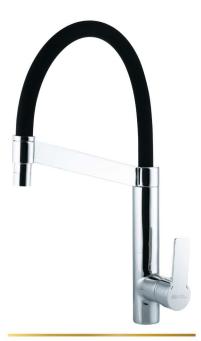

#### **55** L1077-CP

خلاط مطبخ شجرة قنطره ماسورة متحركة

Single Lever Kitchen Mixer With **Swivel Tube Spout** 

#### **5** L1078-CP

خلاط مطبخ شجرة قنطره ماسورة متحركة

Single Lever Kitchen Mixer With **Swivel Tube Spout** CP GP EBP RGP