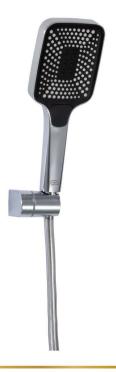

**GSS 3532-1 CP** ميرال سماعة شطاف اوتوماتيك وخرطوم كرومالوكس مضاد للالتغاف Meral Hand-Held with Anti-twist Chromalux.

GSS 3532-1 GP ميرال سماعة شطاف اوتوماتيك وخرطوم كروما لوكس مضاد للالتفاف – ذهب Meral Hand-Held with Anti-twist Chromalux - Gold.

**S** S 3532-1 EBP ميرال سماعة شطاف اوتوماتيك وخرطوم كروما لوكس مضاد للالتفاف – اسود (الكتروستاتيك) Meral Hand-Held with

Anti-twist Chromalux - Black (Electrostatic).

**G5 V 3100-CP** 

ریفیرا محبس زاویة ۲/۱ \* ۲/۱ (قلب جلدة – قلب سيراميك)