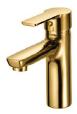

## || Hand Held

**GSS 3530-1 CP** ميرا سماعة شطاف اوتوماتيك وخرطوم كرومالوكس مضاد للالتفاف. Mera Hand-Held with Anti-twist Chromalux.

GS 3530-1 GP ميرا سماعة شطاف اوتوماتيك وخرطوم كروما لوكس مضاد للالتفاف – ذهب Mera Hand-Held with Anti-twist Chromalux - Gold.

**S** S 3530-1 EBP ميرا سماعة شطاف اوتوماتيك وخرطوم كروما لوكس مضاد للالتفاف – اسود (الكتروستاتيك) Mera Hand-Held with Anti-twist Chromalux - Black (Electrostatic).

GS 3531-2 CP ابيزا سماعة شطاف اوتوماتيك وخرطوم ستانلس ستيل IBeza Hand-Held with Stainless steel