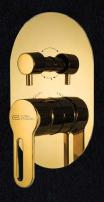

Mera Single Lever Built-in Bath & Shower 3 function Valve & Trim Black (Electrostatic)

**S** 3600-GP

ميرا جسم خلاط بانيو و دش دفن ٣ نظام (وش خلاط دفن بالمحول) ذهب

Mera Single Lever Built-in Bath & Shower 3 function Valve & Trim - Gold