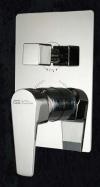

#### **5** L1070-ND-CP

خلاط حوض پد واحدہ بحون فيداج

Single Lever Basin Mixer Without Push-up Waste

#### **5** L1071-ND-CP

خلاطبانيويد واحبدة

Single Lever Wall Mount Bath & **Shawer Mixer** 

#### **5** L1073-ND-CP

خــلاط حــوض متوســط الطــول يد واحدة بدون فيداج

Single Lever Semi-Long Basin Mixer Without Pop-up Waste

#### **5** L1074-ND-CP

خـلاط حـوض طويـل يـد واحـده بدون فيداج

Single Lever Long Basin mixer without Pop-up waste

#### **5** L1075-ND-CP

خـلاط حـوض يـد واحـدة قنطـرة ماسورة متحركة بدون الغيداج

Single Lever Basin mixer With Swivel Tube Spout Without Push-up Waste

#### **5** L1076-ND-CP

خلاط حوض يدواحدة قنطرة ماسورة متحركة بدون الغيداج

Single Lever Basin mixer With Swivel Tube Spout Without Push-up Waste