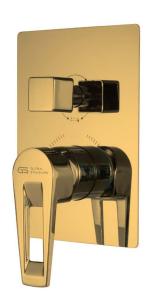

Mera Single Lever Built-in Bath & Shower 3 function Valve & Trim Black (Electrostatic)

**S** 3600-GP

ميرا جسم خلاط بانيو و دش دفن ٣ نظام (وش خلاط دفن بالمحول) ذهب

Mera Single Lever Built-in Bath & Shower 3 function Valve & Trim - Gold