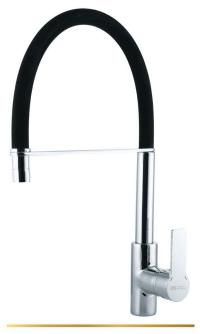

#### **55** L1077-CP

خلاط مطبخ شجرة قنطره ماسورة متحركة

Single Lever Kitchen Mixer With **Swivel Tube Spout** 

#### **5** L1078-CP

خلاط مطبخ شجرة قنطره ماسورة متحركة

Single Lever Kitchen Mixer With **Swivel Tube Spout** CP GP EBP RGP