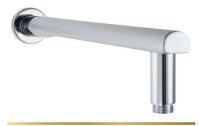

#### **G** A 3253-CP

میــرال مخــرج علــوی ۲/۱ بوصـــة نحاس لخلاط دفن (٤٠٠مم) Meral Shower Arm ½" inch (400 mm)

#### **G5** A 3254-CP

میــرال مخــرج علــوی ۲/۱ بوصــة نحاس لخلاط دفن (۲۰۰مم) Meral Shower Arm 1/2" inch (300 mm)