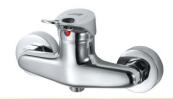

#### **5** L1071-ND-CP

خلاطبانيويد واحبدة

Single Lever Wall Mount Bath & **Shawer Mixer** 

#### **G** L1071-ND-GP

خــلاط بانيــو يــد واحــدة ذهب

Single Lever Wall Mount Bath & Shawer Mixer - Gold

**5** L1071-ND-EBP

خــلاط بانيــو يــد واحــدة اسود (الكتروستاتيك)

Single Lever Wall Mount Bath & Shawe Mixer - Black (Electrostatic)