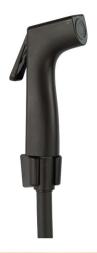

**S** S 3530-1 EBP ميرا سماعة شطاف اوتوماتيك وخرطوم كروما لوكس مضاد للالتفاف – اسود (الكتروستاتيك) Mera Hand-Held with Anti-twist Chromalux - Black (Electrostatic).

GS 3531-2 CP ابيزا سماعة شطاف اوتوماتيك وخرطوم ستانلس ستيل IBeza Hand-Held with Stainless steel

**S** S 3532-1 EBP ميرال سماعة شطاف اوتوماتيك وخرطوم كروما لوكس مضاد للالتفاف – اسود (الكتروستاتيك) Meral Hand-Held with

Anti-twist Chromalux - Black (Electrostatic).

**G5 V 3100-CP** 

ریفیرا محبس زاویة ۲/۱ \* ۲/۱ (قلب جلدة – قلب سيراميك)