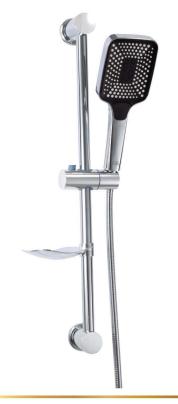

#### S 3455-1 CP

جيرونا **بلس** مسطرة كاملة (٣نظام) وخرطوم كروما لوكس مضاد للالتفاف ١.٥ متر

Girona Plus Shower Kits (3 Fuctions) with Anti-twist Chromalux hose 1.5 meter.