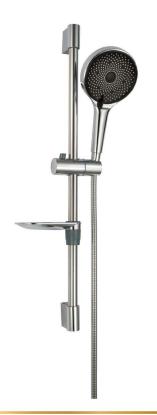

S 3450-2 CP

جيرونا مسطرة كاملة (٣ نظام) وخرطوم ستانلس ستيل ١.٥ متر Girona Shower Kits (3 Fuctions) with Stinless Steel Hose 1.5 meter.

GSS 3475-2 CP

مدرید مسطرة کاملة (۲ نظام) وخرطوم ستانلس ستیل ۱٫۵ متر

Madrid Shower set (2 Fuctions) with Stinless Steel Hose 1.5 meter.

**S** S 3451-2 CP

میرا مسطرة کاملة (۳نظام) وخرطوم ستانلس ستیل ۱۵ متر طنیدر مصنعد ۲۵ نظر ۲۵ میرود ۸۵۲۶

Mera Shower Kits ( 3 Fuctions ) with Stinless Steel Hose 1.5 meter.

**G** S 3476-2 CP

میرال مسطرة کاملة (۲ نظام) وخرطوم ستانلس ستیل ۱۵ متر