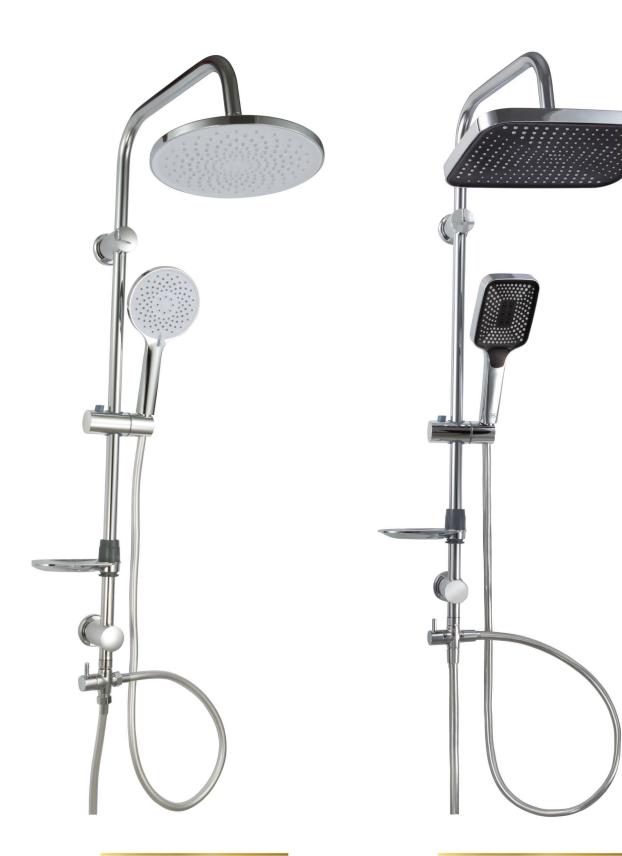

#### **GS** 3402-1 CP

المريآ عمود دش مع سماعة ( ٣ نظام ) و خرطوم كروماً لوكس مضاد للالتفاف ٥.١ متر Almeria shower column

with hand shower (3 functions) and Anti-twist Chromalux hose 1.5 meter.

#### **GS 3425-1 CP**

مدرید عمود دش مع سماعة ( ٣ نظام ) و خرطوم کروما لوکس مضاد للالتغاف ٥.١ متر

Madrid shower column with hand shower (3 functions) and Anti-twist Chromalux hose 1.5 meter.

SHOWER GLOBAL STANDARD

#### **GS** 3402-2 CP

المريآ عمود دش مع سماعة ( ٣ نظام) وخرطوم ستالس ستیل ۱.۵ متر

Almeria shower column with hand shower (3 functions) and Stainless Steel hose 1.5 meter.

#### GS 3425-2 CP

مدرید عمود دش مع سماعة ( ٣ نظام) و خرطوم ستالس ستیل ۱.۵ متر

Madrid shower column with hand shower (3 functions) and Stainless Steel hose 1.5 meter.

SHOWER GLOBAL STANDARD