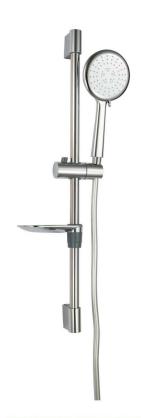

#### **S** S 3481-1 CP

میرال بلس مسطرة کاملة (۲نظام) وخرطوم كروما لوكس مضاد للالتفاف ١.٥ متر Meral Plus Shower set (2 Fuctions) with Anti-twist Chromalux hose 1.5 meter.

GLOBAL STANDARD

**GS** 3500-2 CP

جيرونا مجموعة دش (٣ نظام) وخرطوم ستانلس ستیل ۱.۵ متر Girona Shower Kits (3 Functions) with Stainless steel hose 1.5

GSS 3501-2 CP

میرا مجموعة دش (۳ نظام) وخرطوم ستانلس ستیل ۱.۵ متر Mera Shower Kits (3 Functions) with Stainless steel hose 1.5

**S** S 3525-2 CP

مدرید مجموعة دش (۲ نظام) وخرطوم ستانلس ستيل ١.٥ متر Madrid Shower Kits (2 Fuctions) with Stinless Steel Hose 1.5 meter.