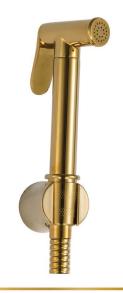

## || Hand Held

**GSS 3530-1 CP** ميرا سماعة شطاف اوتوماتيك وخرطوم كرومالوكس مضاد للالتفاف. Mera Hand-Held with Anti-twist Chromalux.

GS 3530-1 GP ميرا سماعة شطاف اوتوماتيك وخرطوم كروما لوكس مضاد للالتفاف – ذهب Mera Hand-Held with Anti-twist Chromalux - Gold.