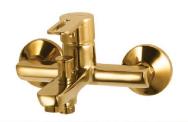

#### **5** L1071-ND-CP

خلاطبانيويد واحبدة

Single Lever Wall Mount Bath & **Shawer Mixer** 

#### **G** L1071-ND-GP

خــلاط بانيــو يــد واحــدة ذهب

Single Lever Wall Mount Bath & Shawer Mixer - Gold

**5** L1071-ND-EBP

خــلاط بانيــو يــد واحــدة اسود (الكتروستاتيك)

Single Lever Wall Mount Bath & Shawe Mixer - Black (Electrostatic)