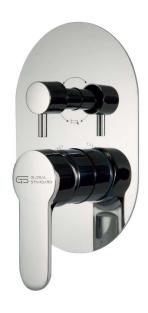

### MERAL FAMILY

**5** L1021-CP

خـــلاطبانيـــو يـــد واحــدة

Single Lever Wall Mount Bath & Shower Mixer

**55** L1023-CP

خلاط مطبخ حائطی یـ د واحـ دة قنطره ماسوره علویة متحرکه

Single Lever Wall-mount Kitchen Mixer With Swivel Tube Spout

**5** L1024-CP

خــلاط مطبــخ حائطــی یــد واحــدة قنطره مـاسوره علویة متحرکه

Single lever Wall-mount Kitchen Mixer With Swivel Tube Spout

**5** L1025-ND-CP

خـلاط حـوض يـد واحـدة قنطـرة ماسورة متحركة بدون الفيداج

Single Lever Basin Mixer With Swivel Tube Spout Without Push-up Waste

**55** L1026-CP

خلاط مطبخ شجرة قنطره ماسورة متحركة Single Lever Kitchen Mixer With

Swivel Tube Spout

**G5** L1027-CP

خــلاط مطبــخ شــجرة قنطــره ماسورة متحركة

Single Lever Kitchen Mixer With Swivel Tube Spout

**55** L1028-CP

خــلاط حــوض يــد واحــدة قنطــرة

ماسورة متحركة بدون الفيداج

Single Lever Basin Mixer With Swivel Tube Spout Without Push-up Waste

MERAL FAMILY