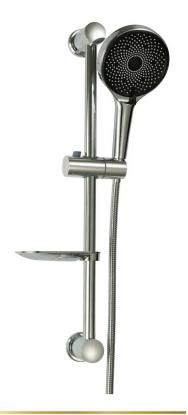

**S** S 3451-2 CP

میرا مسطرة کاملة (۳نظام) وخرطوم ستانلس ستیل ۱۵ متر طنیدر مصنعد ۲۵ نظر ۲۵ میرود ۸۵۲۶

Mera Shower Kits ( 3 Fuctions ) with Stinless Steel Hose 1.5 meter.

**G** S 3476-2 CP

میرال مسطرة کاملة (۲ نظام) وخرطوم ستانلس ستیل ۱۵ متر