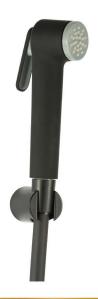

**S** S 3530-1 EBP ميرا سماعة شطاف اوتوماتيك وخرطوم كروما لوكس مضاد للالتفاف – اسود (الكتروستاتيك) Mera Hand-Held with Anti-twist Chromalux - Black (Electrostatic).

GS 3531-2 CP ابيزا سماعة شطاف اوتوماتيك وخرطوم ستانلس ستيل IBeza Hand-Held with Stainless steel