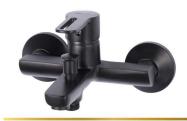

#### **5** L1071-ND-CP

خلاطبانيويد واحبدة

Single Lever Wall Mount Bath & **Shawer Mixer** 