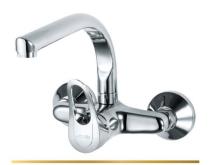

#### **55** L1077-CP

خلاط مطبخ شجرة قنطره ماسورة متحركة

Single Lever Kitchen Mixer With **Swivel Tube Spout** 

#### **5** L1078-CP

خلاط مطبخ شجرة قنطره ماسورة متحركة

Single Lever Kitchen Mixer With **Swivel Tube Spout** CP GP EBP RGP