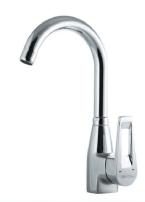

#### **55** L1077-CP

خلاط مطبخ شجرة قنطره ماسورة متحركة

Single Lever Kitchen Mixer With **Swivel Tube Spout** 

#### **5** L1078-CP

خلاط مطبخ شجرة قنطره ماسورة متحركة

Single Lever Kitchen Mixer With **Swivel Tube Spout** CP GP EBP RGP