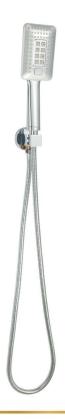

**S** S 3530-1 EBP ميرا سماعة شطاف اوتوماتيك وخرطوم كروما لوكس مضاد للالتفاف – اسود (الكتروستاتيك) Mera Hand-Held with Anti-twist Chromalux - Black (Electrostatic).

GS 3531-2 CP ابيزا سماعة شطاف اوتوماتيك وخرطوم ستانلس ستيل IBeza Hand-Held with Stainless steel

GSS 3531-2 GP ابيزا سماعة شطاف اوتوماتيك وخرطوم ستانلس ستيل – ذهب IBeza Hand-Held with Stainless steel - Gold.

**S** S 3531-2 EBP ابيزا سماعة شطاف اوتوماتيك وخرطوم ستانلس ستيل – اسود (الكتروستاتيك) IBeza Hand-Held with Stainless steel- Black (Electrostatic).