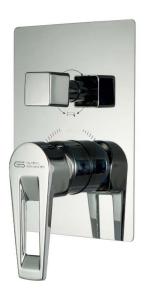

# BUILT-IN BATH & SHOWER

**S** 3600-CP

ميرا جسم خلاط بانيو و دش دفن ۳ نظام (وش خلاط دفن بالمحول)

Mera Single Lever Built-in Bath & Shower 3 function Valve & Trim

**S** 3600-EBP

ميرا جسم خلاطبانيو ودشدفن انظام (وش خلاط دفن بالمحول) اسـود (الكتروستاتيك)

Mera Single Lever Built-in Bath & Shower 3 function Valve & Trim Black (Electrostatic)

**S** 3600-GP

ميرا جسم خلاط بانيو و دش دفن ٣ نظام (وش خلاط دفن بالمحول) ذهب

Mera Single Lever Built-in Bath & Shower 3 function Valve & Trim - Gold