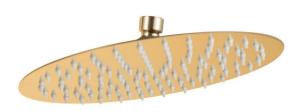

#### **G** S 3550-GP

ميرا طاسة دش استانلس ستيل (دائرية) (۱۲۵مم) – ذهب Mera Stainless Steel Overhead Shower (Circular) - (245mm) Gold