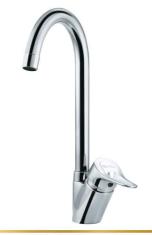

#### **5** L1070-ND-CP

خلاط حوض پد واحدہ بحون فيداج

Single Lever Basin Mixer Without Push-up Waste

#### **5** L1073-ND-CP

خــلاط حــوض متوســط الطــول يد واحدة بدون فيداج

Single Lever Semi-Long Basin Mixer Without Pop-up Waste

#### **5** L1074-ND-CP

خـلاط حـوض طويـل يـد واحـده بدون فيداج

Single Lever Long Basin mixer without Pop-up waste

#### **5** L1075-ND-CP

خـلاط حـوض يـد واحـدة قنطـرة ماسورة متحركة بدون الغيداج

Single Lever Basin mixer With Swivel Tube Spout Without Push-up Waste

#### **5** L1076-ND-CP

خلاط حوض يدواحدة قنطرة ماسورة متحركة بدون الغيداج

Single Lever Basin mixer With Swivel Tube Spout Without Push-up Waste