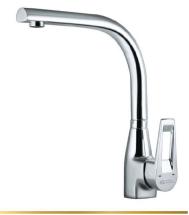

#### **55 L1044-CP**

خلاط مطبخ شجرة قنطره ماسورة متحركة Single Lever Kitchen Mixer With **Swivel Tube Spout** 