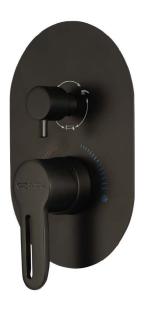

# BUILT-IN BATH & SHOWER

**S** 3600-CP

ميرا جسم خلاط بانيو و دش دفن ۳ نظام (وش خلاط دفن بالمحول)

Mera Single Lever Built-in Bath & Shower 3 function Valve & Trim

**S** 3600-EBP

ميرا جسم خلاطبانيو ودشدفن انظام (وش خلاط دفن بالمحول) اسـود (الكتروستاتيك)

Mera Single Lever Built-in Bath & Shower 3 function Valve & Trim Black (Electrostatic)

**S** 3600-GP

ميرا جسم خلاط بانيو و دش دفن ٣ نظام (وش خلاط دفن بالمحول) ذهب

Mera Single Lever Built-in Bath & Shower 3 function Valve & Trim - Gold