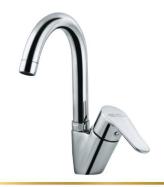

#### **5** L1070-ND-CP

خلاط حوض پد واحدہ بحون فيداج

Single Lever Basin Mixer Without Push-up Waste