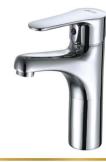

#### **5** L1070-ND-CP

خلاط حوض پد واحدہ بحون فيداج

Single Lever Basin Mixer Without Push-up Waste

#### **5** L1073-ND-CP

خــلاط حــوض متوســط الطــول يد واحدة بدون فيداج

Single Lever Semi-Long Basin Mixer Without Pop-up Waste

#### **5** L1074-ND-CP

خـلاط حـوض طويـل يـد واحـده بدون فيداج

Single Lever Long Basin mixer without Pop-up waste