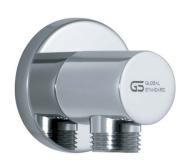

#### **G** A3310-CP

مخرج دفن نحاس "g½"x ½ مع حامل سماعه – مربع

Brass - Wall outlet G½"x ½" elbow with hand shower holder - Square

#### **G** A3320-CP

مخرج دفن نحاس "x ½" مخرج مع حامل سماعه – دائري

Brass - Shower outlet elbow G½"x ½" with hand shower holder - Round

#### **G** A3330-CP

مخرج دش دفن نحاس ۱/۱ ٭۱/۱ بوصة – دائري

"Brass -Shower outlet elbow G½""x ½""Round"