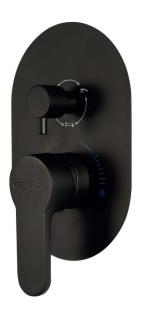

#### **G5** L1079-GP

خلاط دش ید واحدة۱۰۰مم

Single Lever Wall-mount 100 mm Shower Mixer - Gold

**5** L1070-ND-EBP

خــلاط حــوض يــد واحــده بــدون فيداج – اسود (الكتروستاتيك)

Single Lever Basin Mixer Without Push-up Waste - Black (Electrostatic)

**5** L1071-ND-EBP

خــلاط بانيــو يــد واحــدة اسود (الكتروستاتيك)

Single Lever Wall Mount Bath & Shawe Mixer - Black (Electrostatic)

#### **5** L1073-ND-EBP

خلاط حوض متوسط الطول يد واحدة بدون فيداج اسود (الكتروستاتيك) Single Lever Semi-Long Basin Mixer Without Pop-up Waste Black (Electrostatic)

#### **5** L1074-ND-EBP

خـلاط حـوض طويـل يـد واحـده بدون فيداج اسود (الكتروستاتيك) Single Lever Long Basin mixer without Pop-up waste Black (Electrostatic)

#### **G5** L1075-EBP

خلاط حوض يد واحدة قنطرة ماسورة متحركة بدون الغيداج اسود (الكتروستاتيك) Single Lever Basin mixer With Swivel Tube Spout Without Push-up Waste Black (Electrostatic)

#### **5** L1079-EBP

خلاط دش ید واحدة رمما،، اسود (الكتروستاتيك) Single Lever Wall-mount 100 mm Shower Mixer Black (Electrostatic)