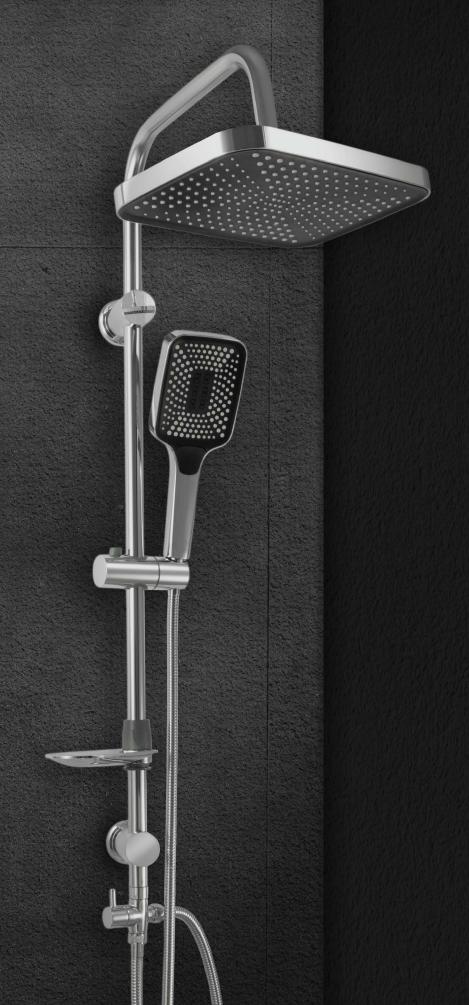

#### **S** 3400-1 CP

جیرونا عمود دش مع سماعة (۲ نظام) و خرطوم کروما لوکس مضاد للالتغاف ١.٥ متر Gerona shower column

with hand shower (3 functions) and Anti-twist Chromalux hose 1.5 meter.

#### **GSS 3401-1 CP**

میرا عمود دش مع سماعة ( ٣ نظام ) و خرطوم كروما لوكس مضاد للالتغاف ١.٥ متر Mera shower column with hand shower (3 functions) and Anti-twist Chromalux hose 1.5 meter.

#### **GS** 3402-1 CP

المريآ عمود دش مع سماعة ( ٣ نظام ) و خرطوم كروماً لوكس مضاد للالتفاف ٥.١ متر Almeria shower column

with hand shower (3 functions) and Anti-twist Chromalux hose 1.5 meter.

#### **GS 3425-1 CP**

مدرید عمود دش مع سماعة ( ٣ نظام ) و خرطوم کروما لوکس مضاد للالتغاف ٥.١ متر

Madrid shower column with hand shower (3 functions) and Anti-twist Chromalux hose 1.5 meter.

SHOWER GLOBAL STANDARD

SHOWER GLOBAL STANDARD

جیرونا عمود دش مع سماعة ( ۳ نظام) و خرطوم ستالس ستیل ۱۰۵متر

Gerona shower column with hand shower (3 functions) and Stainless Steel hose 1.5 meter.

#### GS 3401-2 CP

میرا عمود دش مع سماعة (۳ نظام ) و خرطوم ستالس ستیل ۱،۵ متر

Mera shower column with hand shower (3 functions) and Stainless Steel hose 1.5 meter.

#### **GS** 3402-2 CP

المريآ عمود دش مع سماعة ( ٣ نظام) وخرطوم ستالس ستیل ۱.۵ متر

Almeria shower column with hand shower (3 functions) and Stainless Steel hose 1.5 meter.

#### GS 3425-2 CP

مدرید عمود دش مع سماعة ( ٣ نظام) و خرطوم ستالس ستیل ۱.۵ متر

Madrid shower column with hand shower (3 functions) and Stainless Steel hose 1.5 meter.

SHOWER GLOBAL STANDARD