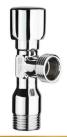

**S** S 3532-1 EBP ميرال سماعة شطاف اوتوماتيك وخرطوم كروما لوكس مضاد للالتفاف – اسود (الكتروستاتيك) Meral Hand-Held with

Anti-twist Chromalux - Black (Electrostatic).

**G5 V 3100-CP** 

ریفیرا محبس زاویة ۲/۱ \* ۲/۱ (قلب جلدة – قلب سيراميك)

Revera Angle Valve 2/1 \* "2/1" (Compression Valve - Ceramic Disk)

**G5 V 3100-GP** 

ریفیرا محبس زاویة ۲/۱ 🕯 ۲/۱ (قلب جلدة – قلب سيراميك) – ذهب

Revera Angle Valve 2/1 \* "2/1" - Gold (Compression Valve - Ceramic Disk)