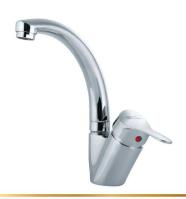

#### **55** L1077-CP

خلاط مطبخ شجرة قنطره ماسورة متحركة

Single Lever Kitchen Mixer With **Swivel Tube Spout** 