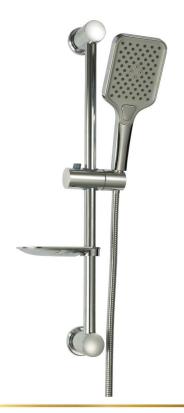

#### **S** S 3481-1 CP

میرال بلس مسطرة کاملة (۲نظام) وخرطوم كروما لوكس مضاد للالتفاف ١.٥ متر Meral Plus Shower set (2 Fuctions) with Anti-twist Chromalux hose 1.5 meter.

GLOBAL STANDARD

**GS** 3500-2 CP

جيرونا مجموعة دش (٣ نظام) وخرطوم ستانلس ستیل ۱.۵ متر Girona Shower Kits (3 Functions) with Stainless steel hose 1.5