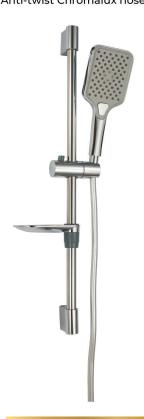

#### GS 3502-1 CP

جيرونا **بلس** مجموعة دش (٣ نظام) وخرطوم كروما لوكس مضاد للالتفاف ١.٥ متر

Girona Plus Shower Kits (3 Functions) with Anti-twist Chromalux hose 1.5 meter.

#### **GSS 3503-1 CP**

میرا **بلس** مجموعة دش (۳ نظام ) وخرطوم كروما لوكس مضاد للالتفاف ١.٥ متر

Mera Plus Shower Kits (3 Functions) with Anti-twist Chromalux hose 1.5 meter.