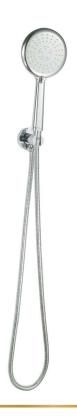

## || Hand Held

**GSS 3530-1 CP** ميرا سماعة شطاف اوتوماتيك وخرطوم كرومالوكس مضاد للالتفاف. Mera Hand-Held with Anti-twist Chromalux.

GS 3530-1 GP ميرا سماعة شطاف اوتوماتيك وخرطوم كروما لوكس مضاد للالتفاف – ذهب Mera Hand-Held with Anti-twist Chromalux - Gold.

**S** S 3530-1 EBP ميرا سماعة شطاف اوتوماتيك وخرطوم كروما لوكس مضاد للالتفاف – اسود (الكتروستاتيك) Mera Hand-Held with Anti-twist Chromalux - Black (Electrostatic).

GS 3531-2 CP ابيزا سماعة شطاف اوتوماتيك وخرطوم ستانلس ستيل IBeza Hand-Held with Stainless steel