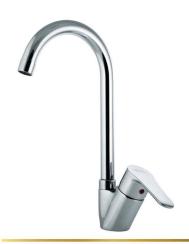

#### **5** L1070-ND-CP

خلاط حوض پد واحدہ بحون فيداج

Single Lever Basin Mixer Without Push-up Waste

#### **5** L1071-ND-CP

خلاطبانيويد واحبدة

Single Lever Wall Mount Bath & **Shawer Mixer** 

#### **5** L1073-ND-CP

خــلاط حــوض متوســط الطــول يد واحدة بدون فيداج

Single Lever Semi-Long Basin Mixer Without Pop-up Waste

#### **5** L1074-ND-CP

خـلاط حـوض طويـل يـد واحـده بدون فيداج

Single Lever Long Basin mixer without Pop-up waste

#### **5** L1075-ND-CP

خـلاط حـوض يـد واحـدة قنطـرة ماسورة متحركة بدون الغيداج

Single Lever Basin mixer With Swivel Tube Spout Without Push-up Waste

#### **5** L1076-ND-CP

خلاط حوض يدواحدة قنطرة ماسورة متحركة بدون الغيداج

Single Lever Basin mixer With Swivel Tube Spout Without Push-up Waste