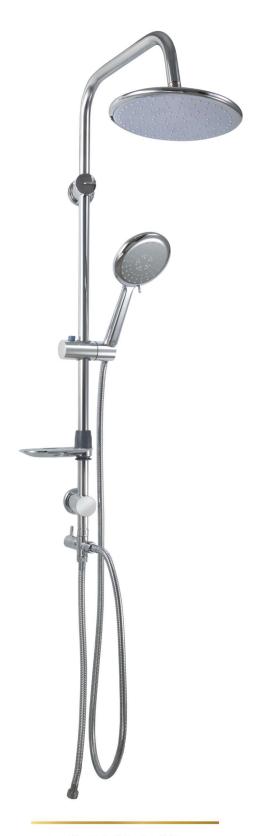

#### GS 3425-2 CP

مدرید عمود دش مع سماعة ( ٣ نظام) و خرطوم ستالس ستیل ۱.۵ متر

Madrid shower column with hand shower (3 functions) and Stainless Steel hose 1.5 meter.

SHOWER GLOBAL STANDARD