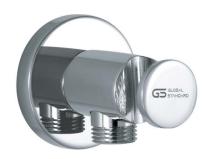

#### **G** A3310-CP

مخرج دفن نحاس "g½"x ½ مع حامل سماعه – مربع

Brass - Wall outlet G½"x ½" elbow with hand shower holder - Square

#### **G** A3320-CP

مخرج دفن نحاس "x ½" مخرج مع حامل سماعه – دائري

Brass - Shower outlet elbow G½"x ½" with hand shower holder - Round