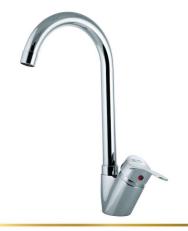

#### **5** L1070-ND-CP

خلاط حوض پد واحدہ بحون فيداج

Single Lever Basin Mixer Without Push-up Waste