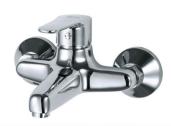

#### **5** L1071-ND-CP

خلاطبانيويد واحبدة

Single Lever Wall Mount Bath & **Shawer Mixer** 