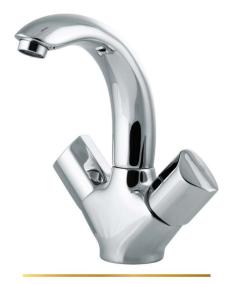

#### G D 2-2011-CP

خلاط بانیو (قلب سیرامیك) Dual Handle Wall Mount Bath & Shower Mixer (Ciamic disk)