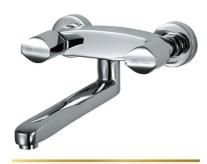

#### **5** L1071-ND-CP

خلاطبانيويد واحبدة

Single Lever Wall Mount Bath & **Shawer Mixer** 