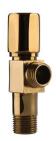

**S** S 3532-1 EBP ميرال سماعة شطاف اوتوماتيك وخرطوم كروما لوكس مضاد للالتفاف – اسود (الكتروستاتيك) Meral Hand-Held with

Anti-twist Chromalux - Black (Electrostatic).

**G5 V 3100-CP** 

ریفیرا محبس زاویة ۲/۱ \* ۲/۱ (قلب جلدة – قلب سيراميك)

Revera Angle Valve 2/1 \* "2/1" (Compression Valve - Ceramic Disk)

**G5 V 3100-GP** 

ریفیرا محبس زاویة ۲/۱ 🕯 ۲/۱ (قلب جلدة – قلب سيراميك) – ذهب

Revera Angle Valve 2/1 \* "2/1" - Gold (Compression Valve - Ceramic Disk)