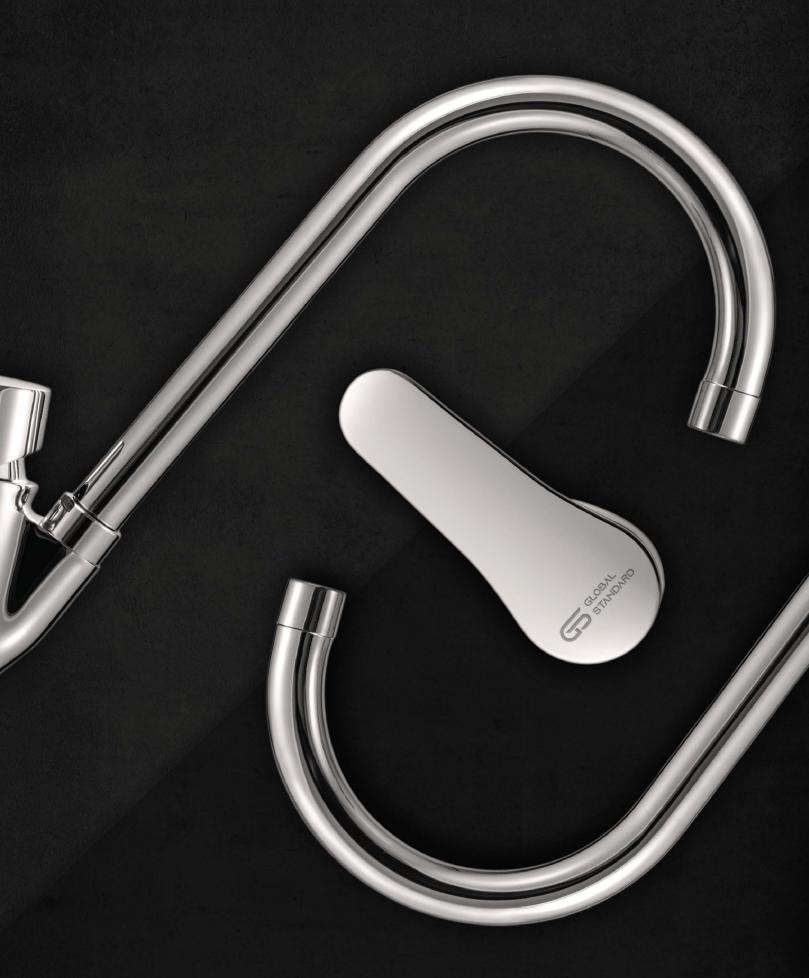

ی یــد واحــدة قنطره ماسوره علویة متحرکه Single Lever Wall-mount Kitchen Mixer With Swivel Tube Spout



**55 L1034-CP** 

خــلاط مطبــخ حائطـــی یـــد واحــدة قنطره ماسوره علویة متحرکه Single Lever Wall-mount Kitchen Mixer With Swivel Tube Spout



**5** L1035-ND-CP

خــلاط حــوض يــد واحــدة قنطــرة ماسورة متحركة بدون الفيداج

Single Lever Basin mixer With Swivel Tube Spout Without Push-up Waste



**5** L1036-CP

خــلاط مطبــخ شــجـرة قنطــره ماسورة متحركة

Single Lever Kitchen Mixer With Swivel Tube Spout



**S** L1037-CP

خــلاط مطبــخ شــجرة قنطــره ماسورة متحركة

Single Lever Kitchen Mixer With Swivel Tube Spout



**S** L1038-CP

خــلاط حــوض يــد واحــدة قنطــرة ماسورة متحركة بدون الغيداج Single Lever Basin mixer With Swivel

Tube Spout Without Push-up Waste

# MERA PLUS FAMILY





#### **5** L1010-ND-CP

خلاط حوض پــد واحــده بحون فيداج

Single Lever Basin Mixer Without Push-up Waste











#### **5** L1011-CP

خلاطبانيويد

واحده

Single Lever Wall Mount Bath & Shower Mixer











#### **5** L1012-CP

خــلاط دش یــــد واحبده Single Lever Wall-mount **Shower Mixer** 













#### **5** L1041-ND-CP

خـلاط حـوض يـد واحـدة طـويل بدون فيداج ضغط

Single Lever Long Basin mixer Without Push-up Waste











#### **5** L1014-CP

خلاط مطبخ حائط يـد واحـدة قنطرة ماسورة سغلية متحركة Single Lever Wall-mount Kitchen Mixer With Swivel Tube Spout











#### **5** L1042-ND-CP

خلاط حوض متوسط الطول يد واحدة بدون الغيداج

Single Lever Semi-Long Basin mixer Without Push-up Waste











#### **5** L1043-ND-CP

خــلاط حــوض يــد واحــدة قنطــرة ماسورة متحركة