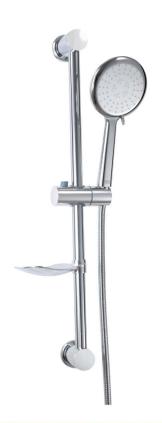

S 3450-2 CP

جيرونا مسطرة كاملة (٣ نظام) وخرطوم ستانلس ستيل ١.٥ متر Girona Shower Kits (3 Fuctions) with Stinless Steel Hose 1.5 meter.

GSS 3475-2 CP

مدرید مسطرة کاملة (۲ نظام) وخرطوم ستانلس ستیل ۱٫۵ متر

Madrid Shower set (2 Fuctions) with Stinless Steel Hose 1.5 meter.