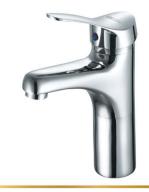

#### **5** L1073-ND-CP

خــلاط حــوض متوســط الطــول يد واحدة بدون فيداج

Single Lever Semi-Long Basin Mixer Without Pop-up Waste