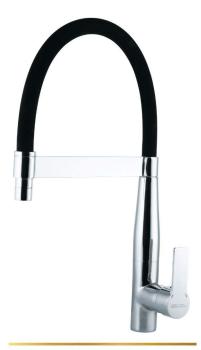

#### **55** L1077-CP

خلاط مطبخ شجرة قنطره ماسورة متحركة

Single Lever Kitchen Mixer With **Swivel Tube Spout** 

#### **5** L1078-CP

خلاط مطبخ شجرة قنطره ماسورة متحركة

Single Lever Kitchen Mixer With **Swivel Tube Spout** CP GP EBP RGP