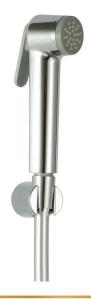

**S** S 3530-1 EBP ميرا سماعة شطاف اوتوماتيك وخرطوم كروما لوكس مضاد للالتفاف – اسود (الكتروستاتيك) Mera Hand-Held with Anti-twist Chromalux - Black (Electrostatic).

GS 3531-2 CP ابيزا سماعة شطاف اوتوماتيك وخرطوم ستانلس ستيل IBeza Hand-Held with Stainless steel

GSS 3531-2 GP ابيزا سماعة شطاف اوتوماتيك وخرطوم ستانلس ستيل – ذهب IBeza Hand-Held with Stainless steel - Gold.

**S** S 3531-2 EBP ابيزا سماعة شطاف اوتوماتيك وخرطوم ستانلس ستيل – اسود (الكتروستاتيك) IBeza Hand-Held with Stainless steel- Black (Electrostatic).