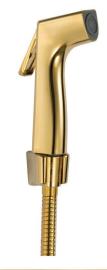

## || Hand Held

**GSS 3530-1 CP** ميرا سماعة شطاف اوتوماتيك وخرطوم كرومالوكس مضاد للالتفاف. Mera Hand-Held with Anti-twist Chromalux.

GS 3530-1 GP ميرا سماعة شطاف اوتوماتيك وخرطوم كروما لوكس مضاد للالتفاف – ذهب Mera Hand-Held with Anti-twist Chromalux - Gold.

**S** S 3530-1 EBP ميرا سماعة شطاف اوتوماتيك وخرطوم كروما لوكس مضاد للالتفاف – اسود (الكتروستاتيك) Mera Hand-Held with Anti-twist Chromalux - Black (Electrostatic).

GS 3531-2 CP ابيزا سماعة شطاف اوتوماتيك وخرطوم ستانلس ستيل IBeza Hand-Held with Stainless steel