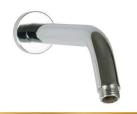

#### **G** A 3250-CP

مخرج علـوی ۲/۱ بوصـة نحـاس لخلاط دفن (۶۰۰مم) Shower Arm 1/2" inch (400 mm)

CP GP EBP RGP

#### **G5** A 3251-CP

مخرج علـوی ۲/۱ بوصــة نحــاس لخلاط دفن (۳۰۰مم) Shower Arm 1/2" inch (300 mm)

#### **G** A 3252-CP

مخرج علـوی ۲/۱ بوصــة نحــاس لخلاط دفن (۲۰۰مم) Shower Arm 1/2" inch (200 mm)