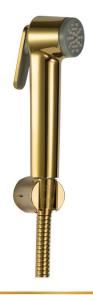

## || Hand Held

**GSS 3530-1 CP** ميرا سماعة شطاف اوتوماتيك وخرطوم كرومالوكس مضاد للالتفاف. Mera Hand-Held with Anti-twist Chromalux.

GS 3530-1 GP ميرا سماعة شطاف اوتوماتيك وخرطوم كروما لوكس مضاد للالتفاف – ذهب Mera Hand-Held with Anti-twist Chromalux - Gold.