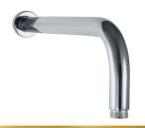

#### **G** A 3250-CP

مخرج علـوی ۲/۱ بوصـة نحـاس لخلاط دفن (۶۰۰مم) Shower Arm 1/2" inch (400 mm)

CP GP EBP RGP

#### **G5** A 3251-CP

مخرج علـوی ۲/۱ بوصــة نحــاس لخلاط دفن (۳۰۰مم) Shower Arm 1/2" inch (300 mm)

#### **G** A 3252-CP

مخرج علـوی ۲/۱ بوصــة نحــاس لخلاط دفن (۲۰۰مم) Shower Arm 1/2" inch (200 mm)

#### **G** A 3253-CP

میــرال مخــرج علــوی ۲/۱ بوصـــة نحاس لخلاط دفن (٤٠٠مم) Meral Shower Arm ½" inch (400 mm)

#### **G5** A 3254-CP

میــرال مخــرج علــوی ۲/۱ بوصــة نحاس لخلاط دفن (۲۰۰مم) Meral Shower Arm 1/2" inch (300 mm)