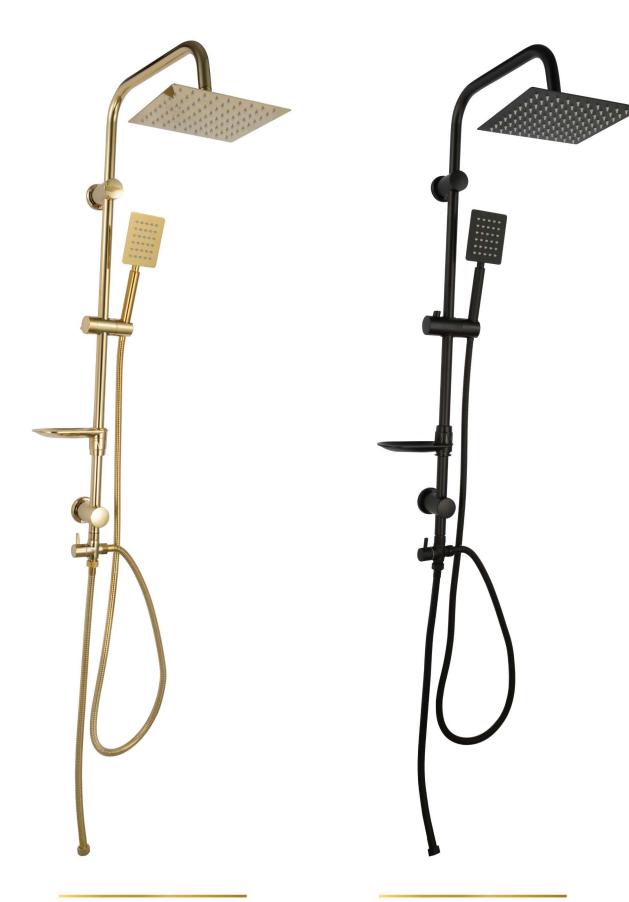

#### **GSS 3426-1 CP**

فالنسيا عمود دش مع سماعة و خرطوم كروما لوكس مضاد للالتفاف ١.٥ متر Valencia shower column with hand shower and Anti-twist Chromalux hose 1.5 meter.

#### **GSS 3426-1 GP**

فالنسيا عمود دش مع سماعة و خرطوم کروما لوکس مضاد للالتفاف ١.٥ متر – ذهب Valencia shower column with hand shower Anti-twist Chromalux hose 1.5 meter Gold

#### GSS 3426-1 EBP

فالنسيا عمود دش مع سماعة و خرطوم کروما لوکس مضاد للالتفاف ١.٥ متر – اسود (الكتروستاتيك) Valencia shower column with hand shower and Anti-twist Chromalux hose 1.5 meter Black (Electrostatic)

#### GS 3426-2 CP

فالنسيا عمود دش مع سماعة و خرطوم ستالس ستیل ۱.۵ متر

Valencia shower column with hand shower and Stainless Steel hose 1.5 meter.

#### **GS 3426-2 GP**

فالنسيا عمود دش مع سماعة و خرطوم ستالس ستیل ۱.۵متر – ذهب

Valencia shower column with hand shower and Stainless Steel hose 1.5 meter Gold

#### GS 3426-2 EBP

فالنسيا عمود دش مع سماعة و خرطوم ستالس ستیل ۱.۵متر – اسود (الكتروستاتيك) Valencia shower column with hand shower and Stainless Steel hose 1.5 meter Black (Electrostatic)

SHOWER GLOBAL STANDARD