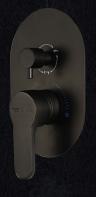

# BUILT-IN BATH & SHOWER

**S** 3600-CP

ميرا جسم خلاط بانيو و دش دفن ۳ نظام (وش خلاط دفن بالمحول)

Mera Single Lever Built-in Bath & Shower 3 function Valve & Trim

**S** 3600-EBP

ميرا جسم خلاطبانيو ودشدفن انظام (وش خلاط دفن بالمحول) اسـود (الكتروستاتيك)