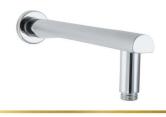

#### **G** A 3250-CP

مخرج علـوی ۲/۱ بوصـة نحـاس لخلاط دفن (۶۰۰مم) Shower Arm 1/2" inch (400 mm)

CP GP EBP RGP