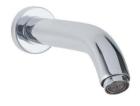

#### **G5** A 3280-CP

مخرج سـفلی ۲/۱ بوصــة نحــاس مسبك لخلاط بانيو ودش دفن ۳۲ مم – فلتر خارجی Brass Cast Bath Spout 1/2" inch Ø32 mm- Exposed Aerator

#### **G** A 3290-CP

إبيــزا مخــرج ســفلی ۲/۱ بوصـــة نحـاس لخـلاط بانيــو ودش دفن ۲۸ مم – فلتر خارجی Ibiza Brass Bath Spout ½" inch Ø28 mm-Exposed Aerator

#### **G5** A 3291-CP

میـرال مخـرج سـفلی۲/۱بوصـة نحــاس لخــلاط بانيــو ودش دفن– فلتر خارجی . Mera Brass Bath Spout 1/2" inch -Exposed Aerator

#### **G** A 3300-CP

مخـرج سـفلي مسـبك ۲۱۱ بوصــة دائـري نحــاس لخــلاط بانيــو و دش دفن بمحول يدويا – ٣٥ مم Brass Round Cast Bath Spout 1/2" inch with manually Diverter (low pressure operation) Ø35mm