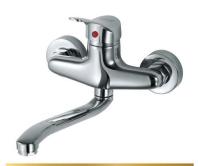

#### **5** L1014-CP

خلاط مطبخ حائط يـد واحـدة قنطرة ماسورة سغلية متحركة Single Lever Wall-mount Kitchen Mixer With Swivel Tube Spout