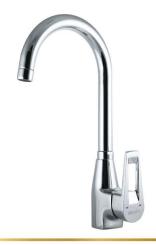

#### **G5 L1087-CP**

خلاط مطبخ شجرة قنطره ماسورة متحركة Single Lever Kitchen Mixer With **Swivel Tube Spout** 

#### **5** L1088-CP

خلاط مطبخ شجرة قنطره ماسورة متحركة Single Lever Kitchen Mixer With **Swivel Tube Spout** 