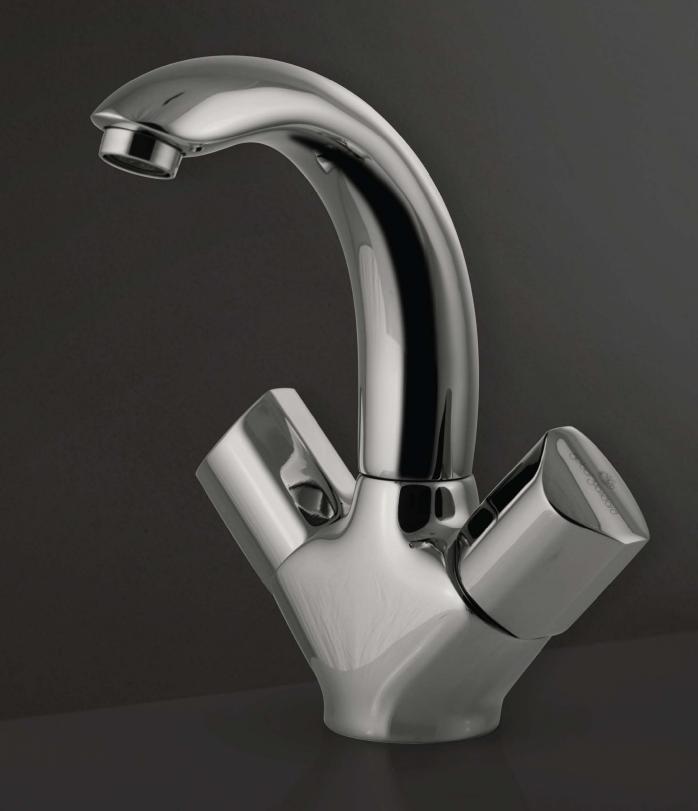

#### G D 2-2011-CP

خلاط بانیو (قلب سیرامیك) Dual Handle Wall Mount Bath & Shower Mixer (Ciamic disk)