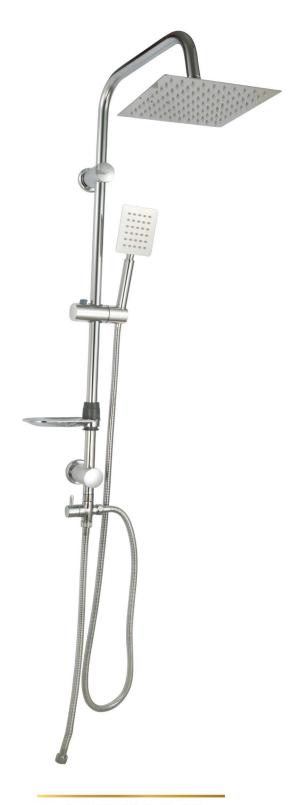

#### **GS 3425-1 CP**

مدرید عمود دش مع سماعة ( ٣ نظام ) و خرطوم کروما لوکس مضاد للالتغاف ٥.١ متر

Madrid shower column with hand shower (3 functions) and Anti-twist Chromalux hose 1.5 meter.

SHOWER GLOBAL STANDARD

#### GS 3425-2 CP

مدرید عمود دش مع سماعة ( ٣ نظام) و خرطوم ستالس ستیل ۱.۵ متر

Madrid shower column with hand shower (3 functions) and Stainless Steel hose 1.5 meter.

SHOWER GLOBAL STANDARD