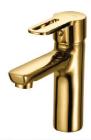

#### **5** L1070-ND-CP

خلاط حوض پد واحدہ بحون فيداج

Single Lever Basin Mixer Without Push-up Waste

#### **5** L1071-ND-CP

خلاطبانيويد واحبدة

Single Lever Wall Mount Bath & **Shawer Mixer** 

#### **5** L1073-ND-CP

خــلاط حــوض متوســط الطــول يد واحدة بدون فيداج

Single Lever Semi-Long Basin Mixer Without Pop-up Waste

#### **5** L1074-ND-CP

خـلاط حـوض طويـل يـد واحـده بدون فيداج

Single Lever Long Basin mixer without Pop-up waste

#### **5** L1075-ND-CP

خـلاط حـوض يـد واحـدة قنطـرة ماسورة متحركة بدون الغيداج

Single Lever Basin mixer With Swivel Tube Spout Without Push-up Waste

#### **5** L1076-ND-CP

خلاط حوض يدواحدة قنطرة ماسورة متحركة بدون الغيداج

Single Lever Basin mixer With Swivel Tube Spout Without Push-up Waste