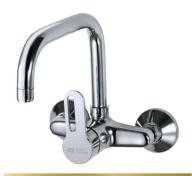

#### **55** L1077-CP

خلاط مطبخ شجرة قنطره ماسورة متحركة

Single Lever Kitchen Mixer With **Swivel Tube Spout** 

#### **5** L1078-CP

خلاط مطبخ شجرة قنطره ماسورة متحركة

Single Lever Kitchen Mixer With **Swivel Tube Spout** CP GP EBP RGP