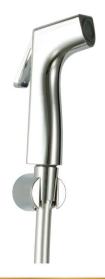

**S** S 3530-1 EBP ميرا سماعة شطاف اوتوماتيك وخرطوم كروما لوكس مضاد للالتفاف – اسود (الكتروستاتيك) Mera Hand-Held with Anti-twist Chromalux - Black (Electrostatic).

GS 3531-2 CP ابيزا سماعة شطاف اوتوماتيك وخرطوم ستانلس ستيل IBeza Hand-Held with Stainless steel

GSS 3531-2 GP ابيزا سماعة شطاف اوتوماتيك وخرطوم ستانلس ستيل – ذهب IBeza Hand-Held with Stainless steel - Gold.

**S** S 3531-2 EBP ابيزا سماعة شطاف اوتوماتيك وخرطوم ستانلس ستيل – اسود (الكتروستاتيك) IBeza Hand-Held with Stainless steel- Black (Electrostatic).