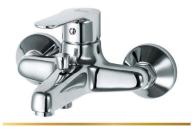

#### **5** L1070-ND-CP

خلاط حوض پد واحدہ بحون فيداج

Single Lever Basin Mixer Without Push-up Waste