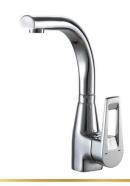

#### **5** L1070-ND-CP

خلاط حوض پد واحدہ بحون فيداج

Single Lever Basin Mixer Without Push-up Waste