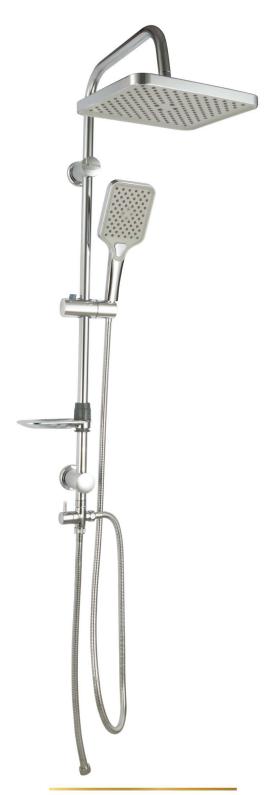

#### **GS** 3402-1 CP

المريآ عمود دش مع سماعة ( ٣ نظام ) و خرطوم كروماً لوكس مضاد للالتفاف ٥.١ متر Almeria shower column

with hand shower (3 functions) and Anti-twist Chromalux hose 1.5 meter.

#### **GS** 3402-2 CP

المريآ عمود دش مع سماعة ( ٣ نظام) وخرطوم ستالس ستیل ۱.۵ متر

Almeria shower column with hand shower (3 functions) and Stainless Steel hose 1.5 meter.