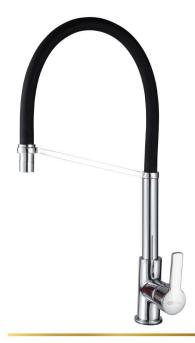

#### **G5 L1087-CP**

خلاط مطبخ شجرة قنطره ماسورة متحركة Single Lever Kitchen Mixer With **Swivel Tube Spout** 

#### **5** L1088-CP

خلاط مطبخ شجرة قنطره ماسورة متحركة Single Lever Kitchen Mixer With **Swivel Tube Spout** 