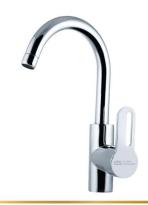

#### **5** L1070-ND-CP

خلاط حوض پد واحدہ بحون فيداج

Single Lever Basin Mixer Without Push-up Waste