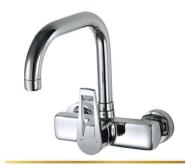

#### GD 2-2013-CP

خلاط مطبخ حائط قنطرة مسبك متحركة (قلب سيراميك) Dual Handle Kitchen Mixer With Swivel Cast Spout (Ciamic disk)