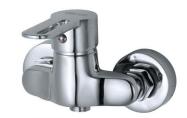

#### **5** L1079-CP

خلاط دش ید واحدة سامح

Single Lever Wall-mount 100 mm **Shower Mixer** 

**5** L1070-ND-GP

خلاط حوض يد واحده بحون فيداج – ذهـب

Single Lever Basin Mixer Without Push-up Waste - Gold

**5** L1073-ND-GP

#### **G5** L1079-GP

خلاط دش ید واحدة۱۰۰مم

Single Lever Wall-mount 100 mm Shower Mixer - Gold

**5** L1070-ND-EBP

خــلاط حــوض يــد واحــده بــدون فيداج – اسود (الكتروستاتيك)

Single Lever Basin Mixer Without Push-up Waste - Black (Electrostatic)

#### **5** L1079-EBP

خلاط دش ید واحدة رمما،، اسود (الكتروستاتيك) Single Lever Wall-mount 100 mm Shower Mixer Black (Electrostatic)