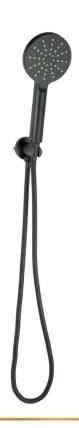

## || Hand Held

**GSS 3530-1 CP** ميرا سماعة شطاف اوتوماتيك وخرطوم كرومالوكس مضاد للالتفاف. Mera Hand-Held with Anti-twist Chromalux.

GS 3530-1 GP ميرا سماعة شطاف اوتوماتيك وخرطوم كروما لوكس مضاد للالتفاف – ذهب Mera Hand-Held with Anti-twist Chromalux - Gold.

**S** S 3530-1 EBP ميرا سماعة شطاف اوتوماتيك وخرطوم كروما لوكس مضاد للالتفاف – اسود (الكتروستاتيك) Mera Hand-Held with Anti-twist Chromalux - Black (Electrostatic).

GS 3531-2 CP ابيزا سماعة شطاف اوتوماتيك وخرطوم ستانلس ستيل IBeza Hand-Held with Stainless steel