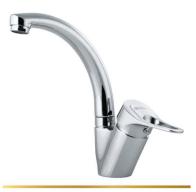

#### **5** L1101-CP

خــلاط مطبــخ شــجرة بســماعة ۲نظام Single Lever Kitchen Mixer (2 Functions)

#### **5** L1102-CP

خلاط مطبخ شجرة بذراع متحرك مع خرطوم حر الحركة Single Lever Kitchen Mixer Swivel arm with free-moving hose

#### **S** L1103-CP

خلاط مطبخ شجرة بذراع متحرك مع خرطوم حر الحركة Single Lever Kitchen Mixer Swivel arm with free-moving hose

#### **5** L1104-CP

خلاط مطبخ شجرة بذراع متحرك مع خرطوم حر الحركة (٢ نظام) Single Lever Kitchen Mixer Swivel arm with free-moving hose (2 Functions)