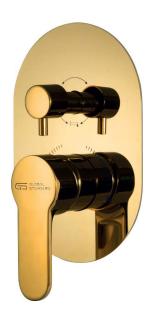

# BUILT-IN BATH & SHOWER

**S** 3600-CP

ميرا جسم خلاط بانيو و دش دفن ۳ نظام (وش خلاط دفن بالمحول)

Mera Single Lever Built-in Bath & Shower 3 function Valve & Trim

**S** 3600-EBP

ميرا جسم خلاطبانيو ودشدفن انظام (وش خلاط دفن بالمحول) اسـود (الكتروستاتيك)

Mera Single Lever Built-in Bath & Shower 3 function Valve & Trim Black (Electrostatic)

**S** 3600-GP

ميرا جسم خلاط بانيو و دش دفن ٣ نظام (وش خلاط دفن بالمحول) ذهب

Mera Single Lever Built-in Bath & Shower 3 function Valve & Trim - Gold