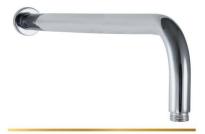

#### **G** A 3250-CP

مخرج علـوی ۲/۱ بوصـة نحـاس لخلاط دفن (۶۰۰مم) Shower Arm 1/2" inch (400 mm)

CP GP EBP RGP

#### **G5** A 3251-CP

مخرج علـوی ۲/۱ بوصــة نحــاس لخلاط دفن (۳۰۰مم) Shower Arm 1/2" inch (300 mm)

#### **G** A 3252-CP

مخرج علـوی ۲/۱ بوصــة نحــاس لخلاط دفن (۲۰۰مم) Shower Arm 1/2" inch (200 mm)

#### **G** A 3253-CP

میــرال مخــرج علــوی ۲/۱ بوصـــة نحاس لخلاط دفن (٤٠٠مم) Meral Shower Arm ½" inch (400 mm)

#### **G5** A 3254-CP

میــرال مخــرج علــوی ۲/۱ بوصــة نحاس لخلاط دفن (۲۰۰مم) Meral Shower Arm 1/2" inch (300 mm)