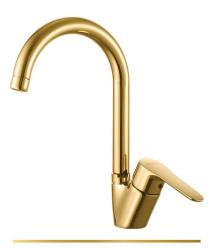

#### **55** L1077-CP

خلاط مطبخ شجرة قنطره ماسورة متحركة

Single Lever Kitchen Mixer With **Swivel Tube Spout** 