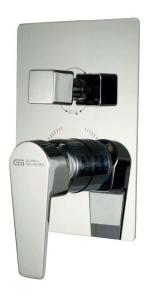

**S** 3601-CP اوبن سکای جسم خلاط بانیو و دش دفن ۳ نظام (وش خلاط دفن بالمحول)

Open Sky Single Lever Built-in Bath & Shower 3 function Valve & Trim

**S** 3601-EBP

اوبن سکاي جسم خلاط بانيو و دش دفن النظام (وش خلاط دفن بالمحول) اسود (الكتروستاتيك)

> Open Sky Single Lever Built-in Bath & Shower 3 function Valve & Trim Black (Electrostatic)

**S** 3601-GP

اوبن سکای جسم خلاط بانیو و دش دفن ٣ نظام (وش خلاط دفن بالمحول)

Open Sky Single Lever Built-in Bath & Shower 3 function Valve & Trim - Gold