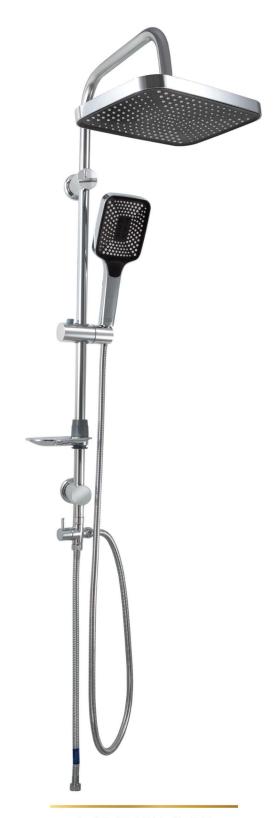

#### **S** 3400-1 CP

جیرونا عمود دش مع سماعة (۲ نظام) و خرطوم کروما لوکس مضاد للالتغاف ١.٥ متر Gerona shower column

with hand shower (3 functions) and Anti-twist Chromalux hose 1.5 meter.

#### **GSS 3401-1 CP**

میرا عمود دش مع سماعة ( ٣ نظام ) و خرطوم كروما لوكس مضاد للالتغاف ١.٥ متر Mera shower column with hand shower (3 functions) and Anti-twist Chromalux hose 1.5 meter.

SHOWER GLOBAL STANDARD

جیرونا عمود دش مع سماعة ( ۳ نظام) و خرطوم ستالس ستیل ۱۰۵متر

Gerona shower column with hand shower (3 functions) and Stainless Steel hose 1.5 meter.

#### GS 3401-2 CP

میرا عمود دش مع سماعة (۳ نظام ) و خرطوم ستالس ستیل ۱،۵ متر

Mera shower column with hand shower (3 functions) and Stainless Steel hose 1.5 meter.