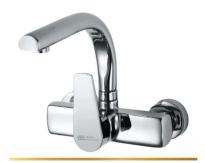

#### **5** L1082-CP

خلاط مطبخ حائط يـد واحـدة قنطرة ماسورة علويه متحركة Single Lever Wall-mount Kitchen Mixer With Swivel Tube Spout