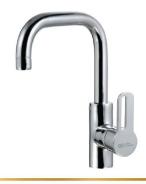

#### **55** L1077-CP

خلاط مطبخ شجرة قنطره ماسورة متحركة

Single Lever Kitchen Mixer With **Swivel Tube Spout** 

#### **5** L1078-CP

خلاط مطبخ شجرة قنطره ماسورة متحركة

Single Lever Kitchen Mixer With **Swivel Tube Spout** CP GP EBP RGP