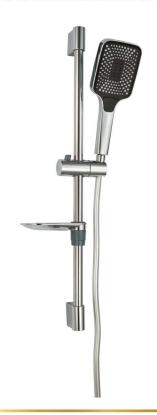

#### S 3455-1 CP

جيرونا **بلس** مسطرة كاملة (٣نظام) وخرطوم كروما لوكس مضاد للالتفاف ١.٥ متر

Girona Plus Shower Kits (3 Fuctions) with Anti-twist Chromalux hose 1.5 meter.

#### **GSS 3480-1 CP**

مدرید **بلس** مسطرة کاملة (۲نظام) وخرطوم كرومالوكس مضاد للالتغاف ١.٥ متر Madrid Plus Shower set (2 Fuctions) with Anti-twist Chromalux hose 1.5 meter.