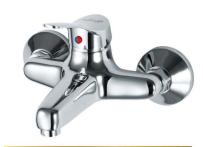

#### **5** L1071-ND-CP

خلاطبانيويد واحبدة

Single Lever Wall Mount Bath & **Shawer Mixer** 