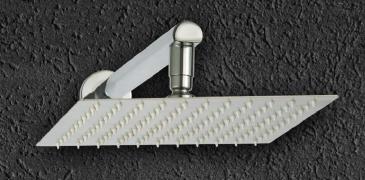

#### **S** S 3550-CP

ميراطاسة دش استانلس ستيل (دائرية) (مه (٤٥)

Mera Stainless Steel Overhead Shower (Circular) - (245mm)