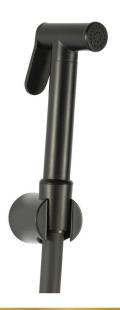

**S** S 3530-1 EBP ميرا سماعة شطاف اوتوماتيك وخرطوم كروما لوكس مضاد للالتفاف – اسود (الكتروستاتيك) Mera Hand-Held with Anti-twist Chromalux - Black (Electrostatic).

GS 3531-2 CP ابيزا سماعة شطاف اوتوماتيك وخرطوم ستانلس ستيل IBeza Hand-Held with Stainless steel

**S** S 3532-1 EBP ميرال سماعة شطاف اوتوماتيك وخرطوم كروما لوكس مضاد للالتفاف – اسود (الكتروستاتيك) Meral Hand-Held with

Anti-twist Chromalux - Black (Electrostatic).

**G5 V 3100-CP** 

ریفیرا محبس زاویة ۲/۱ \* ۲/۱ (قلب جلدة – قلب سيراميك)