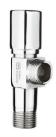

**S** S 3532-1 EBP ميرال سماعة شطاف اوتوماتيك وخرطوم كروما لوكس مضاد للالتفاف – اسود (الكتروستاتيك) Meral Hand-Held with

Anti-twist Chromalux - Black (Electrostatic).

**G5 V 3100-CP** 

ریفیرا محبس زاویة ۲/۱ \* ۲/۱ (قلب جلدة – قلب سيراميك)

Revera Angle Valve 2/1 \* "2/1" (Compression Valve - Ceramic Disk)

**G5 V 3100-GP** 

ریفیرا محبس زاویة ۲/۱ 🕯 ۲/۱ (قلب جلدة – قلب سيراميك) – ذهب

Revera Angle Valve 2/1 \* "2/1" - Gold (Compression Valve - Ceramic Disk)

#### **G5 V 3100-EBP**

ریفیرا محبس زاویة ۲/۱ \* ۲/۱ (قلب جلدة – قلب سيراميك) اسود (الكتروستاتيك) Revera Angle Valve 2/1 \* "2/1" (Compression Valve - Ceramic Disk) Black(Electrostatic)

**G5** V 3102-CP

جاما محبس زاویة ۱/۱ ∗ ۱/۱ (قلب جلدة)

Gama Angle Valve 2/1 \* "2/1" (Compression Valve) CP GP EBP RGP