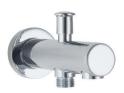

#### **G** A3310-CP

مخرج دفن نحاس "g½"x ½ مع حامل سماعه – مربع

Brass - Wall outlet G½"x ½" elbow with hand shower holder - Square

#### **G** A3320-CP

مخرج دفن نحاس "x ½" مخرج مع حامل سماعه – دائري

Brass - Shower outlet elbow G½"x ½" with hand shower holder - Round

#### **G** A3330-CP

مخرج دش دفن نحاس ۱/۱ ٭۱/۱ بوصة – دائري

"Brass -Shower outlet elbow G½""x ½""Round"