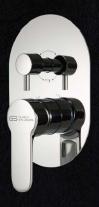

# BUILT-IN BATH & SHOWER

**S** 3600-CP

ميرا جسم خلاط بانيو و دش دفن ۳ نظام (وش خلاط دفن بالمحول)

Mera Single Lever Built-in Bath & Shower 3 function Valve & Trim

**S** 3600-EBP

ميرا جسم خلاطبانيو ودشدفن انظام (وش خلاط دفن بالمحول) اسـود (الكتروستاتيك)

Mera Single Lever Built-in Bath & Shower 3 function Valve & Trim Black (Electrostatic)

**S** 3600-GP

ميرا جسم خلاط بانيو و دش دفن ٣ نظام (وش خلاط دفن بالمحول) ذهب

Mera Single Lever Built-in Bath & Shower 3 function Valve & Trim - Gold