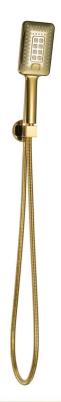

GSS 3531-2 GP ابيزا سماعة شطاف اوتوماتيك وخرطوم ستانلس ستيل – ذهب IBeza Hand-Held with Stainless steel - Gold.

**S** S 3531-2 EBP ابيزا سماعة شطاف اوتوماتيك وخرطوم ستانلس ستيل – اسود (الكتروستاتيك) IBeza Hand-Held with Stainless steel- Black (Electrostatic).

**GSS 3532-1 CP** ميرال سماعة شطاف اوتوماتيك وخرطوم كرومالوكس مضاد للالتغاف Meral Hand-Held with Anti-twist Chromalux.

GSS 3532-1 GP ميرال سماعة شطاف اوتوماتيك وخرطوم كروما لوكس مضاد للالتفاف – ذهب Meral Hand-Held with Anti-twist Chromalux - Gold.