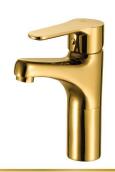

#### **5** L1073-ND-CP

خــلاط حــوض متوســط الطــول يد واحدة بدون فيداج

Single Lever Semi-Long Basin Mixer Without Pop-up Waste