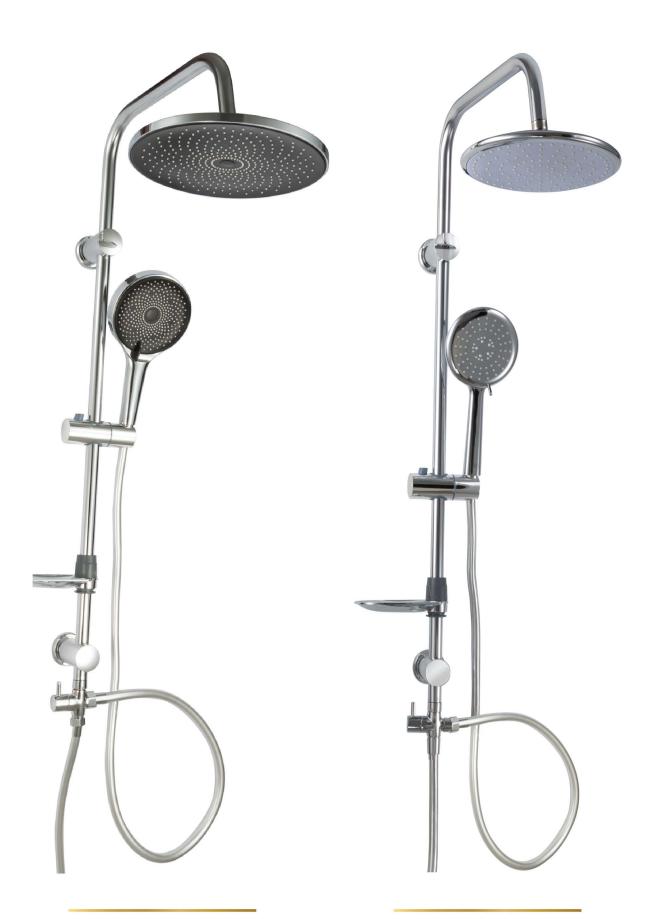

#### **S** 3400-1 CP

جیرونا عمود دش مع سماعة (۲ نظام) و خرطوم کروما لوکس مضاد للالتغاف ١.٥ متر Gerona shower column

with hand shower (3 functions) and Anti-twist Chromalux hose 1.5 meter.

#### **GSS 3401-1 CP**

میرا عمود دش مع سماعة ( ٣ نظام ) و خرطوم كروما لوكس مضاد للالتغاف ١.٥ متر Mera shower column with hand shower (3 functions) and Anti-twist Chromalux hose 1.5 meter.

SHOWER GLOBAL STANDARD

جیرونا عمود دش مع سماعة ( ۳ نظام) و خرطوم ستالس ستیل ۱۰۵متر

Gerona shower column with hand shower (3 functions) and Stainless Steel hose 1.5 meter.

#### GS 3401-2 CP

میرا عمود دش مع سماعة (۳ نظام ) و خرطوم ستالس ستیل ۱،۵ متر

Mera shower column with hand shower (3 functions) and Stainless Steel hose 1.5 meter.