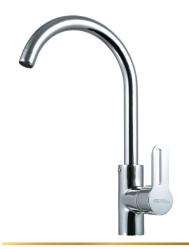

#### **55** L1077-CP

خلاط مطبخ شجرة قنطره ماسورة متحركة

Single Lever Kitchen Mixer With **Swivel Tube Spout** 

#### **5** L1078-CP

خلاط مطبخ شجرة قنطره ماسورة متحركة

Single Lever Kitchen Mixer With **Swivel Tube Spout** CP GP EBP RGP