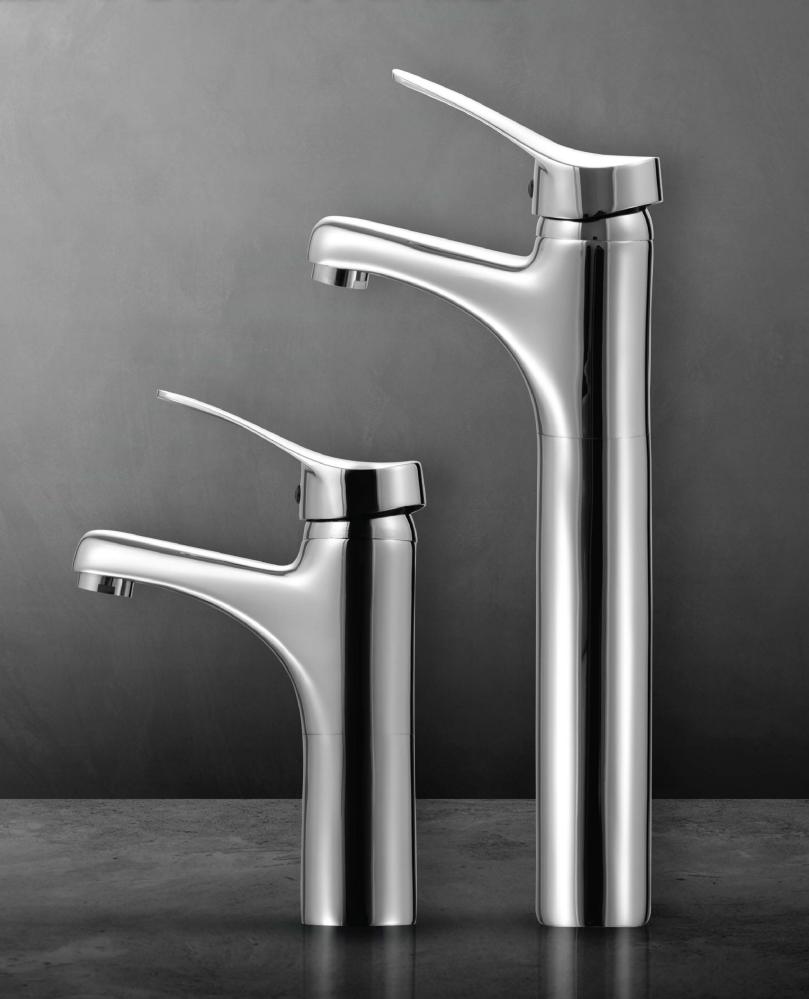

### SKY FAMILY

#### **5** L1070-ND-CP

خلاط حوض پد واحدہ بحون فيداج

Single Lever Basin Mixer Without Push-up Waste

#### **5** L1071-ND-CP

خلاطبانيويد واحبدة

Single Lever Wall Mount Bath & **Shawer Mixer** 

#### **5** L1073-ND-CP

خــلاط حــوض متوســط الطــول يد واحدة بدون فيداج

Single Lever Semi-Long Basin Mixer Without Pop-up Waste

#### **5** L1074-ND-CP

خـلاط حـوض طويـل يـد واحـده بدون فيداج

Single Lever Long Basin mixer without Pop-up waste

#### **5** L1075-ND-CP

خـلاط حـوض يـد واحـدة قنطـرة ماسورة متحركة بدون الغيداج

Single Lever Basin mixer With Swivel Tube Spout Without Push-up Waste

#### **5** L1076-ND-CP

خلاط حوض يدواحدة قنطرة ماسورة متحركة بدون الغيداج

Single Lever Basin mixer With Swivel Tube Spout Without Push-up Waste