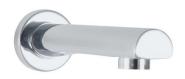

#### **G5** A 3280-CP

مخرج سـفلی ۲/۱ بوصــة نحــاس مسبك لخلاط بانيو ودش دفن ۳۲ مم – فلتر خارجی Brass Cast Bath Spout 1/2" inch Ø32 mm- Exposed Aerator

#### **G** A 3290-CP

إبيــزا مخــرج ســفلی ۲/۱ بوصـــة نحـاس لخـلاط بانيــو ودش دفن ۲۸ مم – فلتر خارجی Ibiza Brass Bath Spout ½" inch Ø28 mm-Exposed Aerator

#### **G5** A 3291-CP

میـرال مخـرج سـفلی۲/۱بوصـة نحــاس لخــلاط بانيــو ودش دفن– فلتر خارجی . Mera Brass Bath Spout 1/2" inch -Exposed Aerator

#### **G** A 3300-CP

مخـرج سـفلي مسـبك ۲۱۱ بوصــة دائـري نحــاس لخــلاط بانيــو و دش دفن بمحول يدويا – ٣٥ مم Brass Round Cast Bath Spout 1/2" inch with manually Diverter (low pressure operation) Ø35mm