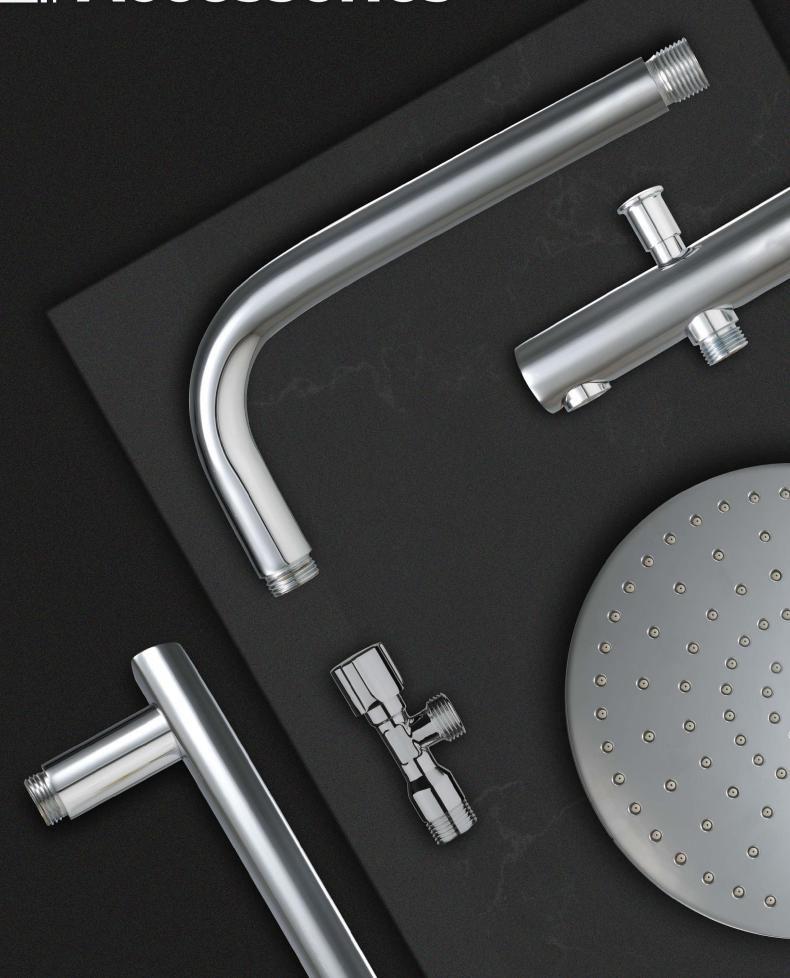

#### **G** A 3250-CP

مخرج علـوی ۲/۱ بوصـة نحـاس لخلاط دفن (۶۰۰مم) Shower Arm 1/2" inch (400 mm)

CP GP EBP RGP

#### **G5** A 3251-CP

مخرج علـوی ۲/۱ بوصــة نحــاس لخلاط دفن (۳۰۰مم) Shower Arm 1/2" inch (300 mm)

#### **G** A 3252-CP

مخرج علـوی ۲/۱ بوصــة نحــاس لخلاط دفن (۲۰۰مم) Shower Arm 1/2" inch (200 mm)

#### **G** A 3253-CP

میــرال مخــرج علــوی ۲/۱ بوصـــة نحاس لخلاط دفن (٤٠٠مم) Meral Shower Arm ½" inch (400 mm)

#### **G5** A 3254-CP

میــرال مخــرج علــوی ۲/۱ بوصــة نحاس لخلاط دفن (۲۰۰مم) Meral Shower Arm 1/2" inch (300 mm)

#### **G** A3310-CP

مخرج دفن نحاس "g½"x ½ مع حامل سماعه – مربع

Brass - Wall outlet G½"x ½" elbow with hand shower holder - Square

#### **G** A3320-CP

مخرج دفن نحاس "x ½" مخرج مع حامل سماعه – دائري

Brass - Shower outlet elbow G½"x ½" with hand shower holder - Round

#### **G** A3330-CP

مخرج دش دفن نحاس ۱/۱ ٭۱/۱ بوصة – دائري

"Brass -Shower outlet elbow G½""x ½""Round"

#### **S** S 3550-CP

ميراطاسة دش استانلس ستيل (دائرية) (مه (٤٥)

Mera Stainless Steel Overhead Shower (Circular) - (245mm)

#### **S** S 3560-CP

میرال طاسة دش استانلس ستیل ( مربعة ) (دم) مم ۶۵ ممر) Meral Stainless Steel Overhead Shower (Square) - (245mm \* 245mm)