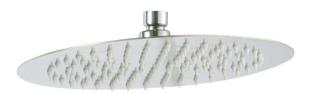

#### **S** S 3550-CP

ميراطاسة دش استانلس ستيل (دائرية) (مه (٤٥)

Mera Stainless Steel Overhead Shower (Circular) - (245mm)