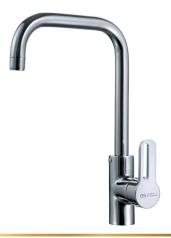

#### **5** L1080-ND-CP

خلاط حوض پد واحده بحون فيداج

Single Lever Basin Mixer Without Push-up Waste