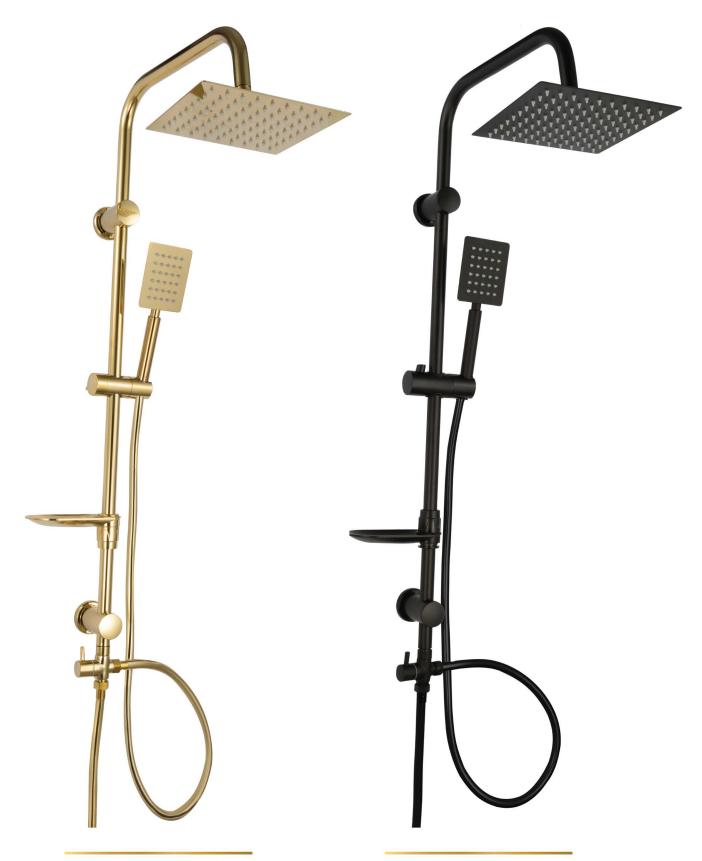

#### **GSS 3426-1 GP**

فالنسيا عمود دش مع سماعة و خرطوم کروما لوکس مضاد للالتفاف ١.٥ متر – ذهب Valencia shower column with hand shower Anti-twist Chromalux hose 1.5 meter Gold

#### GSS 3426-1 EBP

فالنسيا عمود دش مع سماعة و خرطوم کروما لوکس مضاد للالتفاف ١.٥ متر – اسود (الكتروستاتيك) Valencia shower column with hand shower and Anti-twist Chromalux hose 1.5 meter Black (Electrostatic)

#### **GS 3426-2 GP**

فالنسيا عمود دش مع سماعة و خرطوم ستالس ستیل ۱.۵متر – ذهب

Valencia shower column with hand shower and Stainless Steel hose 1.5 meter Gold

#### GS 3426-2 EBP

فالنسيا عمود دش مع سماعة و خرطوم ستالس ستیل ۱.۵متر – اسود (الكتروستاتيك) Valencia shower column with hand shower and Stainless Steel hose 1.5 meter Black (Electrostatic)

SHOWER GLOBAL STANDARD