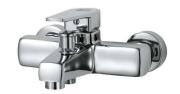

#### **5** L1070-ND-CP

خلاط حوض پد واحدہ بحون فيداج

Single Lever Basin Mixer Without Push-up Waste