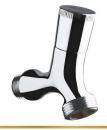

## **5 T 3105-CP** دنفیة غسالة ۲/۱۱ هـ ۲/۱۳

(قلب جلدة – قلب سيراميك)

Washer Tap 4/3 \* "2/1" Two types available (Compression Valve - Ceramic Disk)

CP GP EBP RGP