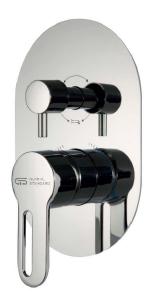

# BUILT-IN BATH & SHOWER

**S** 3600-CP

ميرا جسم خلاط بانيو و دش دفن ۳ نظام (وش خلاط دفن بالمحول)

Mera Single Lever Built-in Bath & Shower 3 function Valve & Trim

**S** 3600-EBP

ميرا جسم خلاطبانيو ودشدفن انظام (وش خلاط دفن بالمحول) اسـود (الكتروستاتيك)