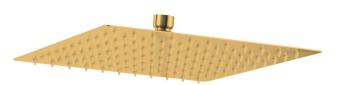

#### **S** S 3560-CP

میرال طاسة دش استانلس ستیل ( مربعة ) (دم) مم ۶۵ ممر) Meral Stainless Steel Overhead Shower (Square) - (245mm \* 245mm)

#### **S** S 3560-GP

میرال طاسة دش استانلس ستیل ( مربعة ) (مم \* ٤٥ م مم) – ذهب Meral Stainless Steel Overhead Shower (Square) - (245mm \* 245mm) - Gold