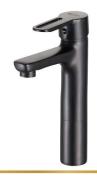

#### **5** L1073-ND-CP

خــلاط حــوض متوســط الطــول يد واحدة بدون فيداج

Single Lever Semi-Long Basin Mixer Without Pop-up Waste