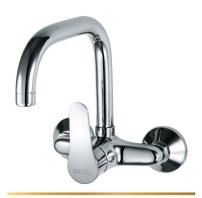

#### **55** L1077-CP

خلاط مطبخ شجرة قنطره ماسورة متحركة

Single Lever Kitchen Mixer With **Swivel Tube Spout** 