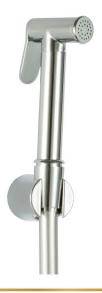

## || Hand Held

**GSS 3530-1 CP** ميرا سماعة شطاف اوتوماتيك وخرطوم كرومالوكس مضاد للالتفاف. Mera Hand-Held with Anti-twist Chromalux.

GS 3530-1 GP ميرا سماعة شطاف اوتوماتيك وخرطوم كروما لوكس مضاد للالتفاف – ذهب Mera Hand-Held with Anti-twist Chromalux - Gold.

**S** S 3530-1 EBP ميرا سماعة شطاف اوتوماتيك وخرطوم كروما لوكس مضاد للالتفاف – اسود (الكتروستاتيك) Mera Hand-Held with Anti-twist Chromalux - Black (Electrostatic).

GS 3531-2 CP ابيزا سماعة شطاف اوتوماتيك وخرطوم ستانلس ستيل IBeza Hand-Held with Stainless steel