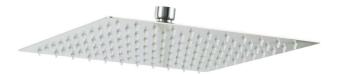

#### **S** S 3560-CP

میرال طاسة دش استانلس ستیل ( مربعة ) (دم) مم ۶۵ ممر) Meral Stainless Steel Overhead Shower (Square) - (245mm \* 245mm)

#### **S** S 3560-GP

میرال طاسة دش استانلس ستیل ( مربعة ) (مم \* ٤٥ م مم) – ذهب Meral Stainless Steel Overhead Shower (Square) - (245mm \* 245mm) - Gold