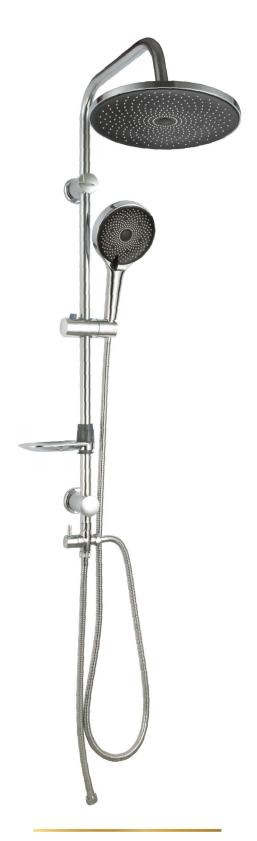

#### GS 3401-2 CP

میرا عمود دش مع سماعة (۳ نظام ) و خرطوم ستالس ستیل ۱،۵ متر

Mera shower column with hand shower (3 functions) and Stainless Steel hose 1.5 meter.