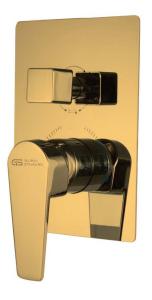

Mera Single Lever Built-in Bath & Shower 3 function Valve & Trim Black (Electrostatic)

**S** 3600-GP

ميرا جسم خلاط بانيو و دش دفن ٣ نظام (وش خلاط دفن بالمحول) ذهب

Mera Single Lever Built-in Bath & Shower 3 function Valve & Trim - Gold