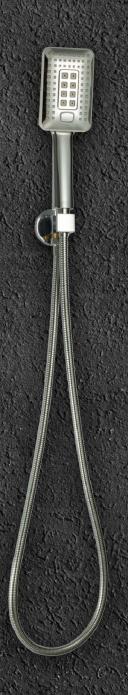

#### **S** 3400-1 CP

جیرونا عمود دش مع سماعة (۲ نظام) و خرطوم کروما لوکس مضاد للالتغاف ١.٥ متر Gerona shower column

with hand shower (3 functions) and Anti-twist Chromalux hose 1.5 meter.

#### **GSS 3401-1 CP**

میرا عمود دش مع سماعة ( ٣ نظام ) و خرطوم كروما لوكس مضاد للالتغاف ١.٥ متر Mera shower column with hand shower (3 functions) and Anti-twist Chromalux hose 1.5 meter.

#### **GS** 3402-1 CP

المريآ عمود دش مع سماعة ( ٣ نظام ) و خرطوم كروماً لوكس مضاد للالتفاف ٥.١ متر Almeria shower column

with hand shower (3 functions) and Anti-twist Chromalux hose 1.5 meter.

#### **GS 3425-1 CP**

مدرید عمود دش مع سماعة ( ٣ نظام ) و خرطوم کروما لوکس مضاد للالتغاف ٥.١ متر

Madrid shower column with hand shower (3 functions) and Anti-twist Chromalux hose 1.5 meter.

SHOWER GLOBAL STANDARD