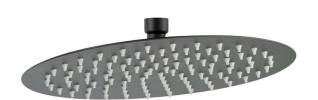

#### **G** S 3550-EBP

ميرا طاسة دش استانلس ستيل (دائرية) (۲٤٥ مم) – اسود (الکتروستاتیك)

Mera Stainless Steel Overhead Shower (Circular) - (245mm) Black (Electrostatic)