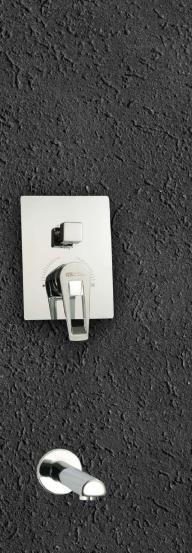

# BUILT-IN BATH & SHOWER

**S** 3600-CP

ميرا جسم خلاط بانيو و دش دفن ۳ نظام (وش خلاط دفن بالمحول)

Mera Single Lever Built-in Bath & Shower 3 function Valve & Trim

**S** 3600-EBP

ميرا جسم خلاطبانيو ودشدفن انظام (وش خلاط دفن بالمحول) اسـود (الكتروستاتيك)

Mera Single Lever Built-in Bath & Shower 3 function Valve & Trim Black (Electrostatic)

**S** 3600-GP

ميرا جسم خلاط بانيو و دش دفن ٣ نظام (وش خلاط دفن بالمحول) ذهب

Mera Single Lever Built-in Bath & Shower 3 function Valve & Trim - Gold