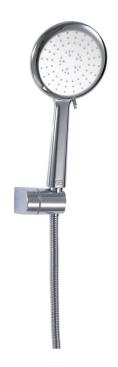

**S** S 3530-1 EBP ميرا سماعة شطاف اوتوماتيك وخرطوم كروما لوكس مضاد للالتفاف – اسود (الكتروستاتيك) Mera Hand-Held with Anti-twist Chromalux - Black (Electrostatic).

GS 3531-2 CP ابيزا سماعة شطاف اوتوماتيك وخرطوم ستانلس ستيل IBeza Hand-Held with Stainless steel

GSS 3531-2 GP ابيزا سماعة شطاف اوتوماتيك وخرطوم ستانلس ستيل – ذهب IBeza Hand-Held with Stainless steel - Gold.

**S** S 3531-2 EBP ابيزا سماعة شطاف اوتوماتيك وخرطوم ستانلس ستيل – اسود (الكتروستاتيك) IBeza Hand-Held with Stainless steel- Black (Electrostatic).