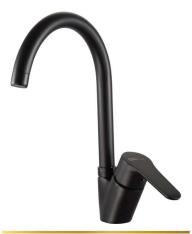

#### **55** L1077-CP

خلاط مطبخ شجرة قنطره ماسورة متحركة

Single Lever Kitchen Mixer With **Swivel Tube Spout** 