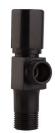

#### **G5 V 3100-EBP**

ریفیرا محبس زاویة ۲/۱ \* ۲/۱ (قلب جلدة – قلب سيراميك) اسود (الكتروستاتيك) Revera Angle Valve 2/1 \* "2/1" (Compression Valve - Ceramic Disk) Black(Electrostatic)

**G5** V 3102-CP

جاما محبس زاویة ۱/۱ ∗ ۱/۱ (قلب جلدة)

Gama Angle Valve 2/1 \* "2/1" (Compression Valve) CP GP EBP RGP