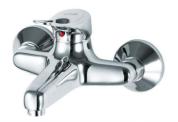

#### **5** L1071-ND-CP

خلاطبانيويد واحبدة

Single Lever Wall Mount Bath & **Shawer Mixer** 

#### **G** L1071-ND-GP

خــلاط بانيــو يــد واحــدة ذهب

Single Lever Wall Mount Bath & Shawer Mixer - Gold

**5** L1071-ND-EBP

خــلاط بانيــو يــد واحــدة اسود (الكتروستاتيك)

Single Lever Wall Mount Bath & Shawe Mixer - Black (Electrostatic)