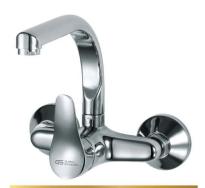

#### **5** L1075-ND-CP

خـلاط حـوض يـد واحـدة قنطـرة ماسورة متحركة بدون الغيداج

Single Lever Basin mixer With Swivel Tube Spout Without Push-up Waste