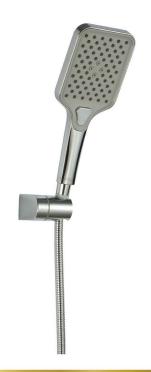

**GSS 3532-1 CP** ميرال سماعة شطاف اوتوماتيك وخرطوم كرومالوكس مضاد للالتغاف Meral Hand-Held with Anti-twist Chromalux.

GSS 3532-1 GP ميرال سماعة شطاف اوتوماتيك وخرطوم كروما لوكس مضاد للالتفاف – ذهب Meral Hand-Held with Anti-twist Chromalux - Gold.

**S** S 3532-1 EBP ميرال سماعة شطاف اوتوماتيك وخرطوم كروما لوكس مضاد للالتفاف – اسود (الكتروستاتيك) Meral Hand-Held with

Anti-twist Chromalux - Black (Electrostatic).

**G5 V 3100-CP** 

ریفیرا محبس زاویة ۲/۱ \* ۲/۱ (قلب جلدة – قلب سيراميك)