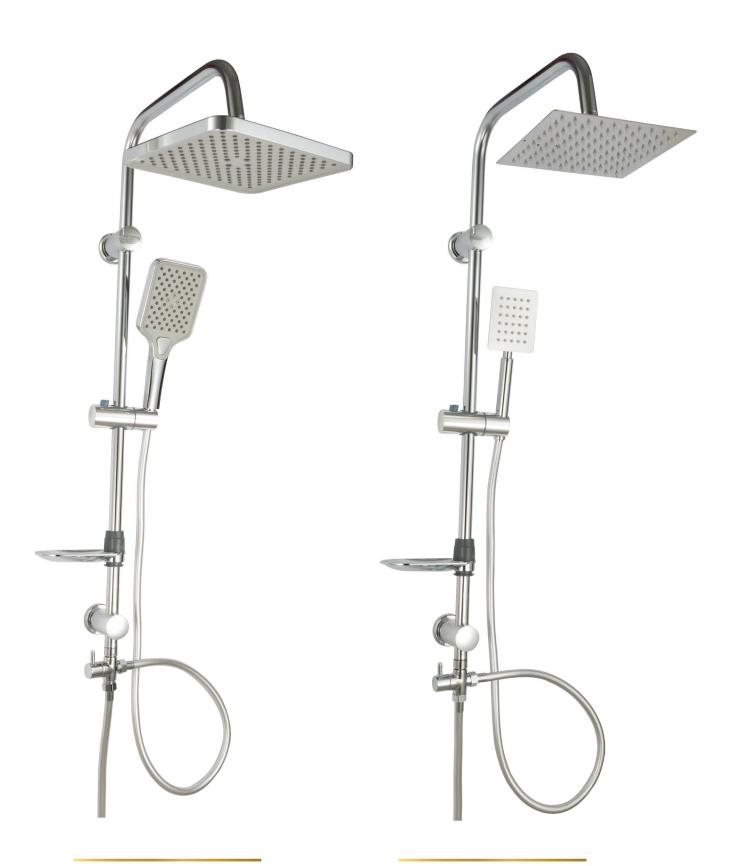

#### **S** S 3427-1 CP

میرال عمود دش مع سماعة (۲نظام) و خرطوم کروما لوکس مضاد للالتغاف ۱٫۵ متر

Meral shower column with hand shower (2 functions) and Anti-twist Chromalux hose 1.5 meter.

#### **GSS 3426-1 CP**

فالنسيا عمود دش مع سماعة و خرطوم كروما لوكس مضاد للالتفاف ١.٥ متر Valencia shower column with hand shower and Anti-twist Chromalux hose 1.5 meter.

#### **G5** S 3427-2 CP

میرال عمود دش مع سماعة ( ۳ نظام) و خرطوم ستالس ستیل ۱.۵ متر

Meral shower column with hand shower (3 functions) and Stainless Steel hose 1.5 meter.

#### GS 3426-2 CP

فالنسيا عمود دش مع سماعة و خرطوم ستالس ستیل ۱.۵ متر

Valencia shower column with hand shower and Stainless Steel hose 1.5 meter.