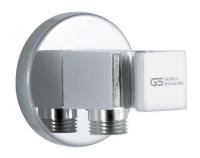

#### **G** A3310-CP

مخرج دفن نحاس "g½"x ½ مع حامل سماعه – مربع

Brass - Wall outlet G½"x ½" elbow with hand shower holder - Square

#### **G** A3320-CP

مخرج دفن نحاس "x ½" مخرج مع حامل سماعه – دائري

Brass - Shower outlet elbow G½"x ½" with hand shower holder - Round